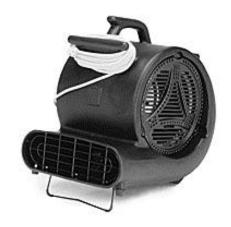

## **Model 250 Three-Speed Air Mover**

| Features                             | Specifications                                                   |
|--------------------------------------|------------------------------------------------------------------|
| Product Name                         | Three-speed Air Mover 9001027                                    |
| Product Number                       | 9001027                                                          |
| Blower System                        |                                                                  |
| Blower Motor Horsepower:             | 0.5 hp                                                           |
| Blower Motor Amps:                   | 4.8 Amps at highest speed                                        |
| Blower Motor Switch:                 | Rotary                                                           |
| Blower Motor Volts:                  | 115 volts / 60 Hz                                                |
| Blower Motor Speeds:                 | 3-speed                                                          |
| Air Movement (CFM for three speeds): | 1950 / 2250 / 2500                                               |
| Chassis/Body Construction            |                                                                  |
| Chassis Construction:                | Rotationally-molded polyethylene                                 |
| Metal Parts Coating:                 | Epoxy powder coated, acrylic paint or nickel/zinc plated         |
| Features:                            | Stackable 3-Position Kickstand                                   |
| Dimensions                           |                                                                  |
| Product Height:                      | 18 in / 45.7 cm (+3 inches additional for handle on top)         |
| Product Length:                      | 19 in / 48.3 cm                                                  |
| Product Width:                       | 17 in / 43.2 cm                                                  |
| Product Weight:                      | 32.8 pounds / 14.9 kg                                            |
| Power Cord                           |                                                                  |
| Length                               | 20 feet / 6.1 meters                                             |
| Recovery System                      |                                                                  |
| Intake Screen Coating:               | Epoxy powder coated                                              |
| Warranty                             | A one-year warranty is extended to the original end user against |
|                                      | manufacturing defects and workmanship on non-wear                |
|                                      | components for these machines.                                   |