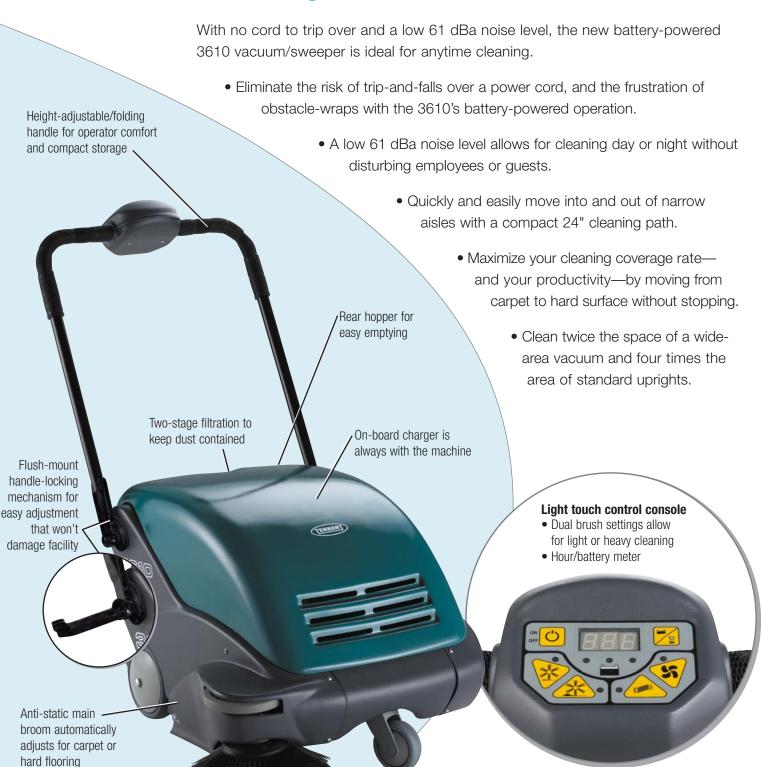

## 3610 Cordless Vacuum/Sweeper

## Clean anytime with the 3610.





## 3610 Cordless Vacuum/Sweeper

## **Ideal environments:**

• Retail - Large box and department stores

• Healthcare - Hospitals, clinics and nursing homes

• Education - Elementary, secondary, colleges and universities

• Hospitality - Auditoriums, casinos, banquet facilities, hotels

"The 3610 is really convenient and we can quickly clean up even when the store is open. It allows us to get in and around items on the sales floor like clothing racks, and the side broom gets under overhangs and toe kicks."

-April Tix, Receiving Manager, Galyan's

| Cleaning Path        | 24 inches       |
|----------------------|-----------------|
| Sweeping Style       | Overthrow       |
| Hopper Capacity      | 1.25 cubic feet |
| <b>Battery Power</b> | 12 volt         |
| Run Time             | 2