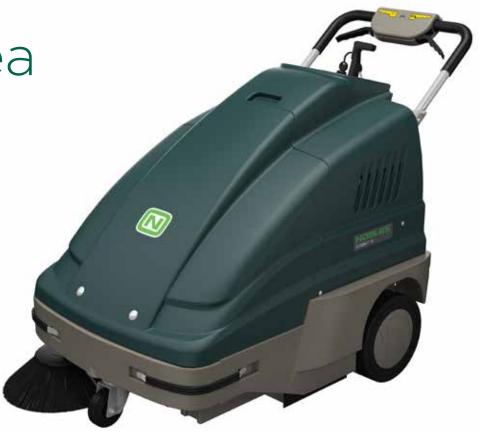

Scout 7

Wide-Area Cordless Sweeper

# **Durable Battery-Powered Walk-Behind Sweeper**

Easily and quietly clean hard floor and carpet with the Scout 7 maneuverable, cordless walk-behind sweeper.

**Quiet with excellent dust control** for noise and dust sensitive environments.

**Extremely efficient -** clean up to 3 hours with one charge. Plus, extra wide cleaning path with side broom.

**Comfortable to use** with traction control and on-board charger for convenient charging anywhere.