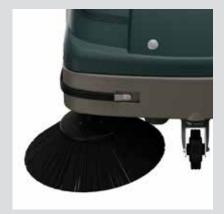

#### 3. Large debris hopper

ensures productivity and engagement of flap trap allows the capture of larger debris.