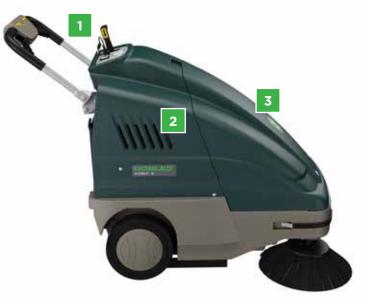

### Inside the Scout 7

## 1. Easy to use and understand console

ensures successful operation and performance.

#### 2. Outstanding filtration

with pre-filter and filter with self-cleaning ensures dust free operation.

#### 3. Large debris hopper

ensures productivity and engagement of flap trap allows the capture of larger debris.