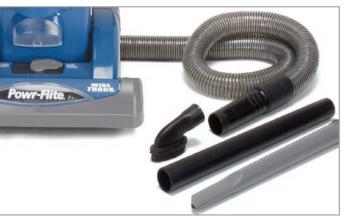

## The HEPA filter captures dust and allergen particles as small as .3 microns in size.

- Washable, sealed HEPA filtration
- On-board cleaning accessories
- Wide 15" cleaning path
- Headlight
- Quiet, long life commercial motor, 69 dBA
- UL listed for commerical use
- Meets LEED requirements

## **REDUCES POLLUTANTS**

Improve the indoor air quality while vacuuming with the versatile Powr-Flite PF82HF containing a sealed HEPA filtration system. Certified Bronze by the Carpet and Rug Institute, the PF82HF is UL listed for commercial use and includes a washable HEPA filter that captures dust and allergen particles down to .3 microns in size. The oversized diameter hose resists clogging and stretches to 10 feet. Additional features include a one piece handle, on-board cleaning tools, a quiet commercial-grade motor, headlight and a 15" cleaning width. Safety features include a bag lid safety latch to prevent operation of the unit without the bag in place. The perfect combination of features, power and filtration, the PF82HF is an excellent choice for hospitals, schools, nursing homes and busy offices.

Quiet 69 dBA motor

Sealed HEPA filtration system with washable HEPA filter

On-board cleaning accessories