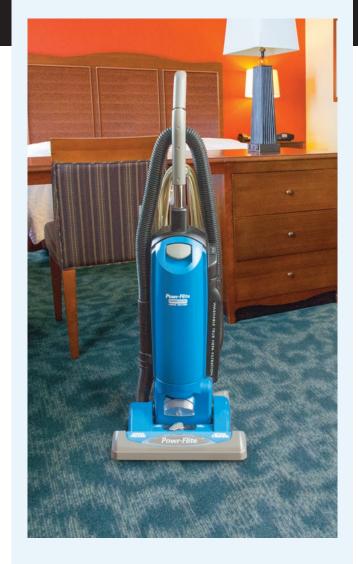

## **REDUCES POLLUTANTS**

Improve the indoor air quality while vacuuming with the versatile Powr-Flite PF82HF containing a sealed HEPA filtration system. Certified Bronze by the Carpet and Rug Institute, the PF82HF is UL listed for commercial use and includes a washable HEPA filter that captures dust and allergen particles down to .3 microns in size. The oversized diameter hose resists clogging and stretches to 10 feet. Additional features include a one piece handle, on-board cleaning tools, a quiet commercial-grade motor, headlight and a 15" cleaning width. Safety features include a bag lid safety latch to prevent operation of the unit without the bag in place. The perfect combination of features, power and filtration, the PF82HF is an excellent choice for hospitals, schools, nursing homes and busy offices.

Quiet 69 dBA motor

Sealed HEPA filtration system with washable HEPA filter

On-board cleaning accessories