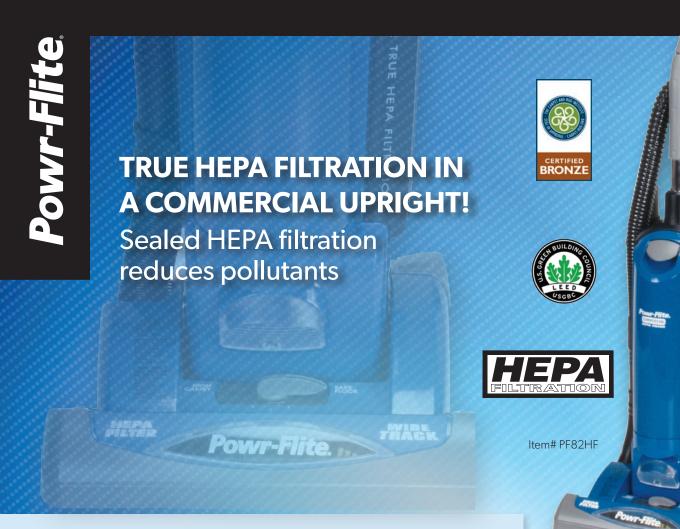

## Commercial HEPA Upright Vacuum

Item# PF82HF

## The HEPA filter captures dust and allergen particles as small as .3 microns in size.

- Washable, sealed HEPA filtration
- On-board cleaning accessories
- Wide 15" cleaning path
- Headlight
- Quiet, long life commercial motor, 69 dBA
- UL listed for commerical use
- Meets LEED requirements

## **REDUCES POLLUTANTS**

Improve the indoor air quality while vacuuming with the versatile Powr-Flite PF82HF containing a sealed HEPA filtration system. Certified Bronze by the Carpet and Rug Institute, the PF82HF is UL listed for commercial use and includes a washable HEPA filter that captures dust and allergen particles down to .3 microns in size. The oversized diameter hose resists clogging and stretches to 10 feet. Additional features include a one piece handle, on-board cleaning tools, a quiet commercial-grade motor, headlight and a 15" cleaning width. Safety features include a bag lid safety latch to prevent operation of the unit without the bag in place. The perfect combination of features, power and filtration, the PF82HF is an excellent choice for hospitals, schools, nursing homes and busy offices.