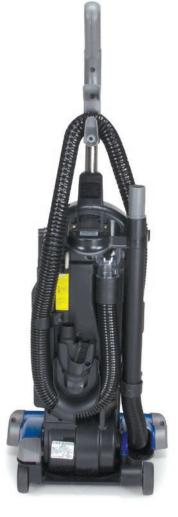

## The HEPA filter captures dust and allergen particles as small as .3 microns in size.

- Washable, sealed HEPA filtration
- On-board cleaning accessories
- Wide 15" cleaning path
- Headlight
- Quiet, long life commercial motor, 69 dBA
- UL listed for commerical use
- Meets LEED requirements

## **REDUCES POLLUTANTS**

Improve the indoor air quality while vacuuming with the versatile Powr-Flite PF82HF containing a sealed HEPA filtration system. Certified Bronze by the Carpet and Rug Institute, the PF82HF is UL listed for commercial use and includes a washable HEPA filter that captures dust and allergen particles down to .3 microns in size. The oversized diameter hose resists clogging and stretches to 10 feet. Additional features include a one piece handle, on-board cleaning tools, a quiet commercial-grade motor, headlight and a 15" cleaning width. Safety features include a bag lid safety latch to prevent operation of the unit without the bag in place. The perfect combination of features, power and filtration, the PF82HF is an excellent choice for hospitals, schools, nursing homes and busy offices.

Quiet 69 dBA motor

Sealed HEPA filtration system with washable HEPA filter

On-board cleaning accessories