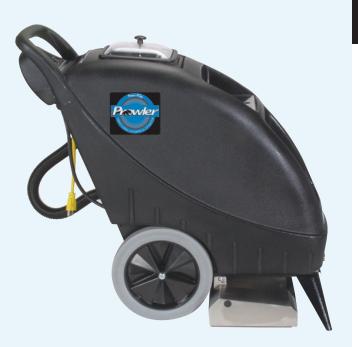

## The Professional Choice for Self-Contained Extractors

- 9 gallon solution tank
- Compact unit for easy transport or storage
- 8" cleaning path
- 120" waterlift
- Heavy-duty polyethylene body
- See-through recovery tank lid
- Separate vac, brush and pump switch
- Fixed vacuum shoe for maximum recovery
- Floating brush for superior carpet agitation
- Fingertip controls are easy to access

Front connection for upholstery tool

Compact size for use in offices, schools, healthcare facilities and hotels

Easy access control panel

### **MAXIMUM PRODUCTIVITY**

Self-contained extractors offer quick and easy cleaning. For convenience you can't get any easier than a Powr-Flite self-contained extractor. You get maximum productivity with the added flexibility of attaching additional tools for cleaning spots, stairs and upholstery. These extractors are great for tight areas where maneuverability is a problem.