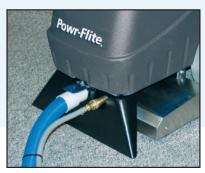

#### **CHEVRON STYLE BRUSH**

The PFX900S provides superior cleaning power with a floating brush head that maximizes agitation and leaves the carpet cleaner. You never have to worry that you don't have the brush at the proper level – it needs no adjustment. The powerful 1300 RPM chevron style brush agitates and removes soil other self-contained extractors leave behind. Solution is delivered at 100 p.s.i. through two spray jets for even application. replacement and troubleshooting.

Long-lasting stainless steel brush housing features two easily removable spray jets for even spray pattern