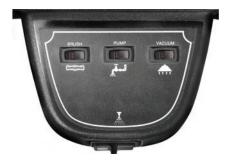

## The Professional Choice for Self-Contained Extractors

- 9 gallon solution tank
- Compact unit for easy transport or storage
- 8" cleaning path
- 120" waterlift
- Heavy-duty polyethylene body
- See-through recovery tank lid
- Separate vac, brush and pump switch
- Fixed vacuum shoe for maximum recovery
- Floating brush for superior carpet agitation
- Fingertip controls are easy to access

Front connection for upholstery tool

Compact size for use in offices, schools, healthcare facilities and hotels

Easy access control panel