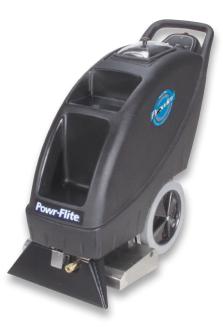

## 9 Gallon Self-Contained Extractor

Item# PFX900S

## The Professional Choice for Self-Contained Extractors

- 9 gallon solution tank
- Compact unit for easy transport or storage
- 8" cleaning path
- 120" waterlift
- Heavy-duty polyethylene body
- See-through recovery tank lid
- Separate vac, brush and pump switch
- Fixed vacuum shoe for maximum recovery
- Floating brush for superior carpet agitation
- Fingertip controls are easy to access

### **MAXIMUM PRODUCTIVITY**

Self-contained extractors offer quick and easy cleaning. For convenience you can't get any easier than a Powr-Flite self-contained extractor. You get maximum productivity with the added flexibility of attaching additional tools for cleaning spots, stairs and upholstery. These extractors are great for tight areas where maneuverability is a problem.