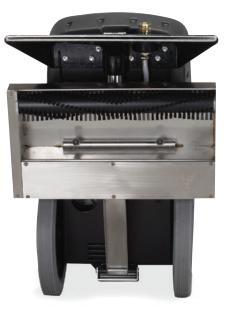

#### **CHEVRON STYLE BRUSH**

The PFX900S provides superior cleaning power with a floating brush head that maximizes agitation and leaves the carpet cleaner. You never have to worry that you don't have the brush at the proper level – it needs no adjustment. The powerful 1300 RPM chevron style brush agitates and removes soil other self-contained extractors leave behind. Solution is delivered at 100 p.s.i. through two spray jets for even application. replacement and troubleshooting.

Long-lasting stainless steel brush housing features two easily removable spray jets for even spray pattern