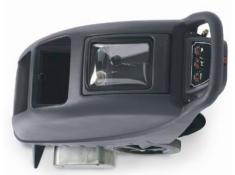

Front connection for upholstery tool

Compact size for use in offices, schools, healthcare facilities and hotels

Easy access control panel