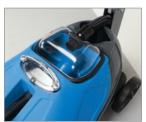

Solution and recovery tanks simply lift off for easy emptying and cleaning

Dual squeegee system and cylinder brush for cleaning all hard floors.

Easy-to-use controls

Clear lid for monitoring of recovery.