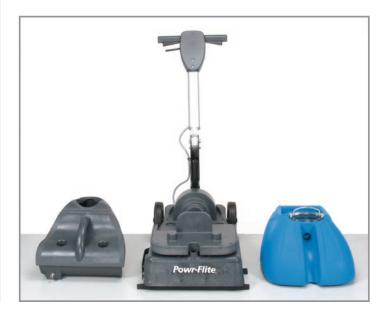

Solution and recovery tanks simply lift off for easy emptying and cleaning

Dual squeegee system and cylinder brush for cleaning all hard floors.

Easy-to-use controls

Clear lid for monitoring of recovery.