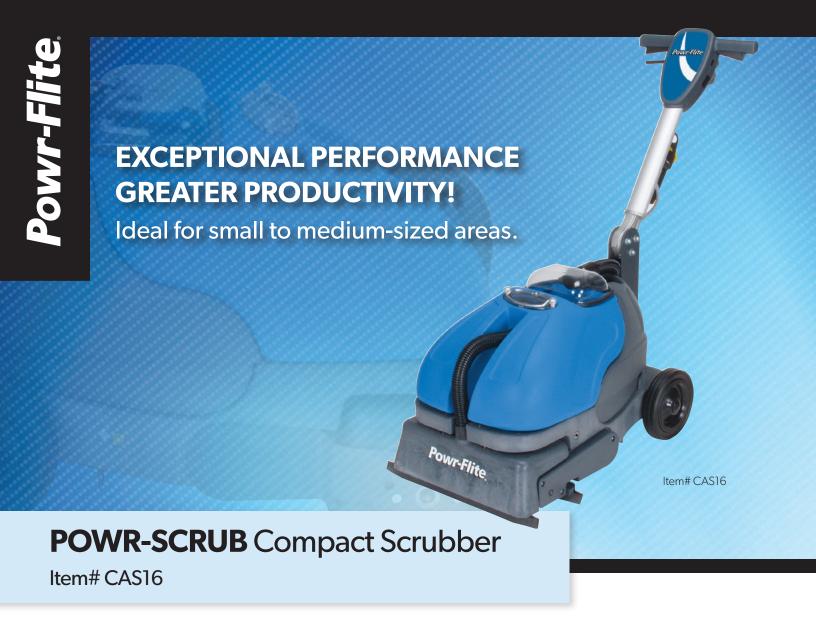

## **COMPACT PRODUCTIVITY**

The CAS16 compact automatic scrubber provides greater productivity and better performance than traditional mopping. It is ideal for small to medium-sized areas such as food service areas and kitchens, entrance lobbies, schools, restaurants, shops and offices. The CAS16 is user friendly with an adjustable handle and easy to remove recovery and solution tanks making cleaning effortless.

## DESIGNED FOR EXCEPTIONAL CLEANING OF HARD SURFACE FLOORS

- Designed to clean any hard floor type
- Powerful brush and vacuum action restores ceramic tile floor right down to the grout
- Exceptional performance leaves floors visibly cleaner and totally dry
- Spring-loaded scrub deck for better performance on uneven/tiled floors
- Cylinder brush maximizes cleaning performance when cleaning non-slip, safety, or textured floors
- Multi-directional cleans and dries forward and backward
- Adjustable handle provides maximum operator comfort