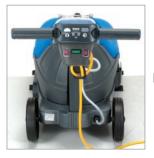

## **COMPACT PRODUCTIVITY**

The CAS16 compact automatic scrubber provides greater productivity and better performance than traditional mopping. It is ideal for small to medium-sized areas such as food service areas and kitchens, entrance lobbies, schools, restaurants, shops and offices. The CAS16 is user friendly with an adjustable handle and easy to remove recovery and solution tanks making cleaning effortless.

Solution and recovery tanks simply lift off for easy emptying and cleaning

Dual squeegee system and cylinder brush for cleaning all hard floors.

Easy-to-use controls

Clear lid for monitoring of recovery.

Adjustable folding handle for comfort and storage