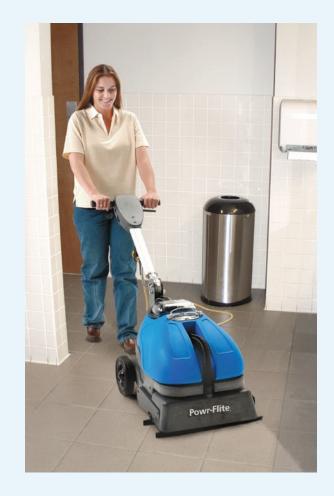

## **COMPACT PRODUCTIVITY**

The CAS16 compact automatic scrubber provides greater productivity and better performance than traditional mopping. It is ideal for small to medium-sized areas such as food service areas and kitchens, entrance lobbies, schools, restaurants, shops and offices. The CAS16 is user friendly with an adjustable handle and easy to remove recovery and solution tanks making cleaning effortless.