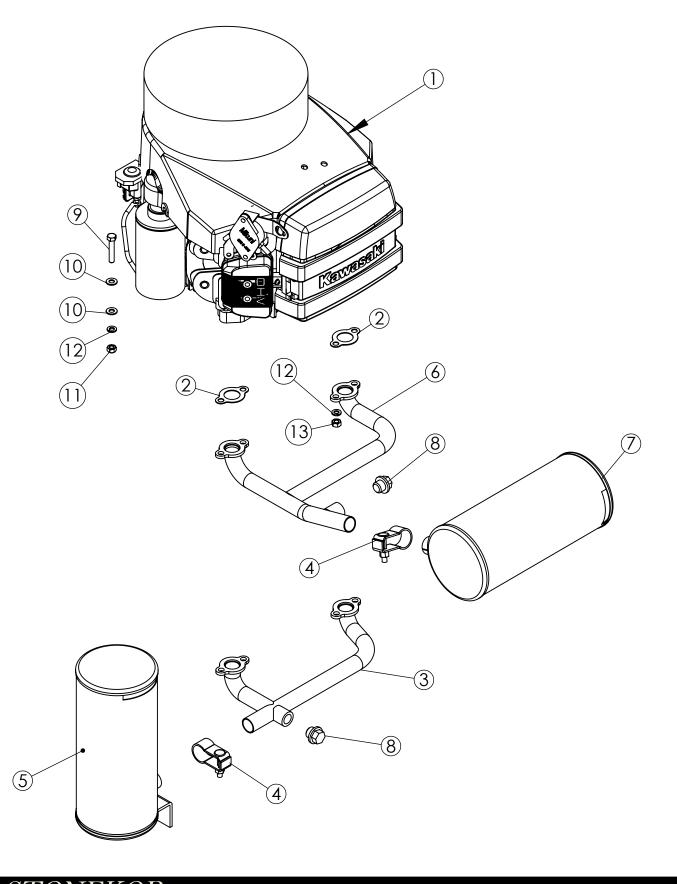

# KAWASAKI FS-481-603 CC EXHAUST SYSTEM

STONEKOR LLC 1-800

1-800-633-0519 cus

7

|                                       |                                                                                                                                         | 8/0/2013                                                                                                                                                                                                                                                                                                                                                                                                                                                                                                                                                                                             |  |  |
|---------------------------------------|-----------------------------------------------------------------------------------------------------------------------------------------|------------------------------------------------------------------------------------------------------------------------------------------------------------------------------------------------------------------------------------------------------------------------------------------------------------------------------------------------------------------------------------------------------------------------------------------------------------------------------------------------------------------------------------------------------------------------------------------------------|--|--|
| KAWASAKI FS-481-603 CC EXHAUST SYSTEM |                                                                                                                                         |                                                                                                                                                                                                                                                                                                                                                                                                                                                                                                                                                                                                      |  |  |
| PART NUMBER                           | DESCRIPTION                                                                                                                             | QTY.                                                                                                                                                                                                                                                                                                                                                                                                                                                                                                                                                                                                 |  |  |
| 300275                                | KAWASAKI ENGINE FS 481V W/O MUFFLER                                                                                                     | 1                                                                                                                                                                                                                                                                                                                                                                                                                                                                                                                                                                                                    |  |  |
| 680680                                | MANIFOLD BOLT PLUG                                                                                                                      | 2                                                                                                                                                                                                                                                                                                                                                                                                                                                                                                                                                                                                    |  |  |
| 200858                                | 5/16-18 x 1-3/4 Hex Cap Screw                                                                                                           | 4                                                                                                                                                                                                                                                                                                                                                                                                                                                                                                                                                                                                    |  |  |
| 200832                                | 5/16 SAE Flat Washer                                                                                                                    | 7                                                                                                                                                                                                                                                                                                                                                                                                                                                                                                                                                                                                    |  |  |
| 200822                                | 5/16-18 Nylon Insert L/N                                                                                                                | 4                                                                                                                                                                                                                                                                                                                                                                                                                                                                                                                                                                                                    |  |  |
| 200885                                | 5/16 Split Lock Washer                                                                                                                  | 6                                                                                                                                                                                                                                                                                                                                                                                                                                                                                                                                                                                                    |  |  |
| 200905                                | 8MM x 1.25 Hex Nut                                                                                                                      | 4                                                                                                                                                                                                                                                                                                                                                                                                                                                                                                                                                                                                    |  |  |
| 300229                                | MANIFOLD HORIZONTAL FS 481 KAWASAKI NEW                                                                                                 | 1                                                                                                                                                                                                                                                                                                                                                                                                                                                                                                                                                                                                    |  |  |
| 300228                                | MUFFLER HORZONTAL FS-481 KAWASAKI NEW                                                                                                   | 1                                                                                                                                                                                                                                                                                                                                                                                                                                                                                                                                                                                                    |  |  |
| 300233                                | MANIFOLD VERTICAL FS-481 KAWASAKI NEW                                                                                                   | 1                                                                                                                                                                                                                                                                                                                                                                                                                                                                                                                                                                                                    |  |  |
| 300232                                | MUFFLER VERTICAL FS-481 KAWASAKI NEW                                                                                                    | 1                                                                                                                                                                                                                                                                                                                                                                                                                                                                                                                                                                                                    |  |  |
| W110607016                            | GASKET, MANIFOLD                                                                                                                        | 2                                                                                                                                                                                                                                                                                                                                                                                                                                                                                                                                                                                                    |  |  |
| 300187                                | CLAMP MUFFLER ROBIN                                                                                                                     | 2                                                                                                                                                                                                                                                                                                                                                                                                                                                                                                                                                                                                    |  |  |
|                                       | PART NUMBER<br>300275<br>680680<br>200858<br>200832<br>200822<br>200885<br>200905<br>300229<br>300228<br>300233<br>300232<br>W110607016 | PART NUMBER   DESCRIPTION     300275   KAWASAKI ENGINE FS 481V W/O MUFFLER     680680   MANIFOLD BOLT PLUG     200858   5/16-18 x 1-3/4 Hex Cap Screw     200832   5/16 SAE Flat Washer     200822   5/16-18 Nylon Insert L/N     200858   5/16 Split Lock Washer     200805   5/16 Split Lock Washer     200905   8MM x 1.25 Hex Nut     300229   MANIFOLD HORIZONTAL FS 481 KAWASAKI NEW     300230   MUFFLER HORZONTAL FS-481 KAWASAKI NEW     300233   MANIFOLD VERTICAL FS-481 KAWASAKI NEW     300232   MUFFLER VERTICAL FS-481 KAWASAKI NEW     300232   MUFFLER VERTICAL FS-481 KAWASAKI NEW |  |  |