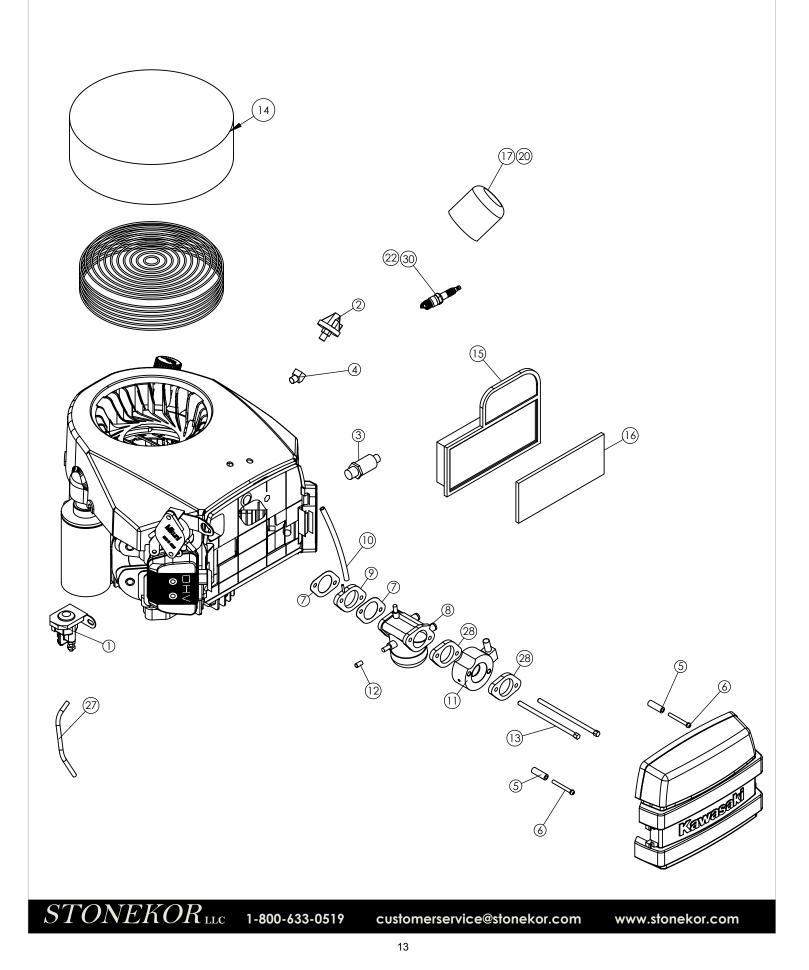

## KAWASAKI FH-541-585 CC ENGINE AND CARBURETOR

# **KAWASAKI FH-541-585 CC ENGINE AND CARBURETOR**

| ITEM<br>NO. | PART NUMBER | DESCRIPTION                                          | QTY |
|-------------|-------------|------------------------------------------------------|-----|
| 1           | 680226      | STARTER SOLENOID KAWASAKI                            | 1   |
| 2           | 680222      | OIL SWITCH                                           | 1   |
| 3           | 300202      | VALVE OIL DRAIN                                      | 1   |
| 4           | 680088      | SENDING UNIT ELBOW                                   | 1   |
| 5           | 680227      | SPACER 1 1/8 KAWASAKI                                | 2   |
| 6           | 680230      | SCREW 10-32 X 1 3/4                                  | 2   |
| 7           | W110617004  | GASKET AIR FILTER                                    | 2   |
| 8           |             | CARBURETOR ASSEMBLY ROBIN 22 HP                      | 1   |
| 9           | W160737007  | INSULATOR                                            | 1   |
| 10          | 1117        | HOSE 3' VAC                                          | 1   |
| 11          | 680236      | FUEL LOAD BLOCK KAWASAKI                             | 1   |
| 12          | 680235      | RUBBER CAP 1/4-KAWASAKI                              | 1   |
| 13          | 680229      | STUD M6 X 130 KAWASAKI                               | 2   |
| 14          | 680224      | RECOIL FILTER- KAWASAKI                              | 1   |
| 15          | W11013-7001 | AIR FILTER ( KAWASAKI FH541 V )                      | 1   |
| 16          | W11013-7006 | PRE CLEANER (KAWASAKI FH541 V)                       | 1   |
| 17          | W49065-7010 | FILTER-OIL (KAWASAKI FH541 V )                       | 1   |
| 18          | W49065-7007 | FILTER-OIL (KAWASAKI FS 481 V)                       | 1   |
| 19          | W92070-7004 | PLUG, SPARK BPR4ES (NGK), SOLID (KAWASAKI FS 481 V ) | 2   |
| 27          | 680298      | STARTER TO SOLENOID WIRE                             | 1   |
| 28          | R26338001A3 | SPACER                                               | 2   |
| 29          |             |                                                      | 1   |
| 30          | WBPR4ES     | SPARK PLUG BPR4ES                                    | 1   |