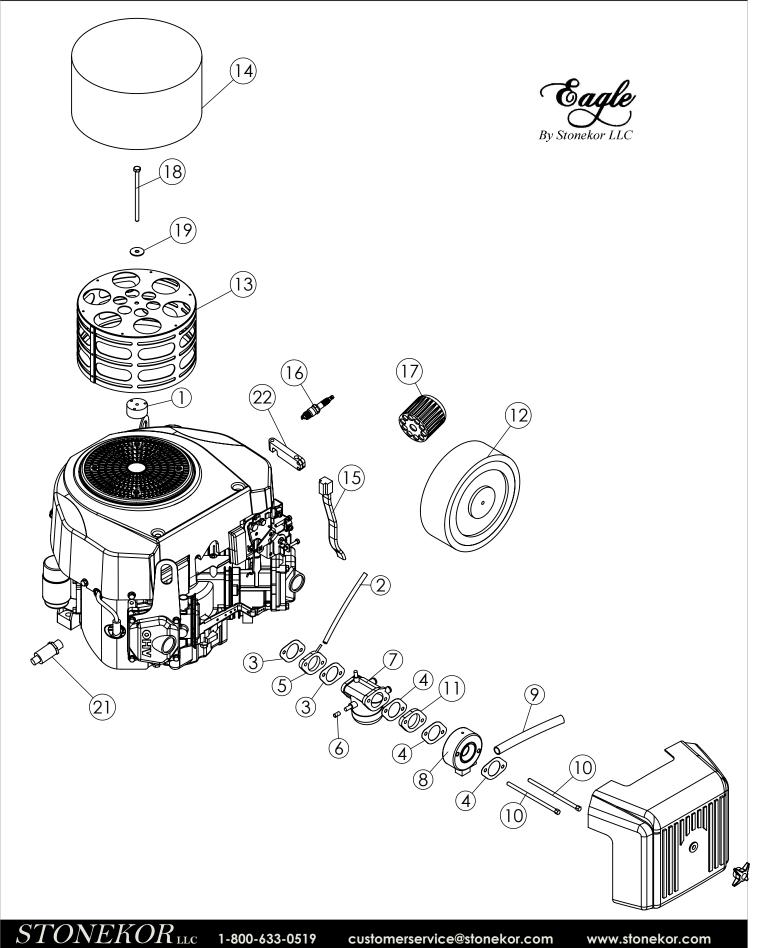

# KAWASAKI FS-481 603 CC ENGINE AND CARBURETOR

9

|          | KAWASAKI FS | -481 603 CC ENGINE AND CARBURETOR  |      |
|----------|-------------|------------------------------------|------|
| ITEM NO. | PART NUMBER | DESCRIPTION                        | QTY. |
| 1        | 680226      | STARTER SOLENOID KAWASAKI          | 1    |
| 2        | 680298      | STARTER TO SOLENOID WIRE           | 1    |
| 3        | 680222      | OIL SWITCH                         | 1    |
| 4        | 300202      | VALVE OIL DRAIN                    | 1    |
| 5        | W110617004  | GASKET AIR FILTER                  | 2    |
| 6        | W160737007  | INSULATOR                          | 1    |
| 7        | 1117        | HOSE 3' VAC                        | 1    |
| 8        | 1126        | VENT TUBE                          | 1    |
| 9        | W999990384  | ELEMENT AIR FILTER                 | 1    |
| 10       | W11013-7046 | PRE CLEANER (KAWASAKI FS 481 V)    | 1    |
| 11       | WBPR4ES     | SPARK PLUG BPR4ES                  | 1    |
| 12       | 680224      | RECOIL FILTER- KAWASAKI            | 1    |
| 13       | 680225      | RECOIL FILTER SUPPORT              | 1    |
| 14       | W49065-7007 | FILTER-OIL (KAWASAKI FS 481 V)     | 1    |
| 18       | W999966051  | CARBURETOR ASSEMBLY KAWASAKI 17 HP | 1    |
| 19       | 1143        | BRASS ELBOW 3/8 X 3/8 NPT          | 1    |
| 20       | R26338001A3 | SPACER                             | 1    |
| 21       | 300297      | CARB COMPLETE JD FS 481            | 1    |
| 22       | W160607042  | PIPE-INTAKE                        | 1    |
| 23       | W92192-7146 | TUBE A/C                           | 1    |
| 24       | W92171-7010 | CLAMP                              | 1    |
| 25       | W92173-7007 | CLAMP                              | 1    |
| 26       | W110117064  | CASE-AIR FILTER                    | 1    |