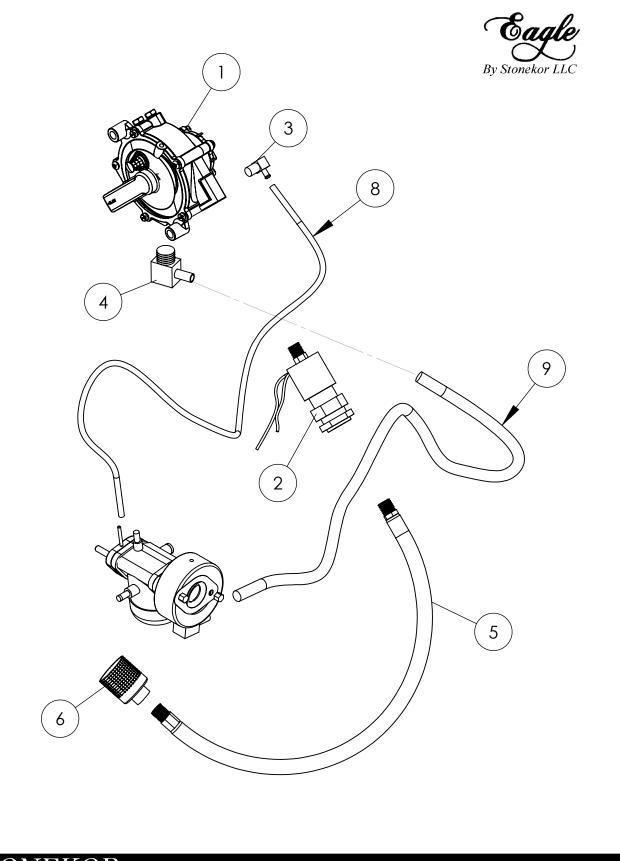

# **REGULATOR ELECTRIC LOCK FITTING HOSE COUPLER**

STONEKOR LLC 1-800-633-0519

|                                                     |             | 0,0                                    | 0/2013 |
|-----------------------------------------------------|-------------|----------------------------------------|--------|
| <b>REGULATOR ELECTRIC LOCK FITTING HOSE COUPLER</b> |             |                                        |        |
| ITEM NO.                                            | PART NUMBER | DESCRIPTION                            | QTY.   |
| 1                                                   | 680350      | REGULATOR FOR KAWASAKI & ROBIN         | 1      |
| 2                                                   | 680265      | FUEL LOCK WITH FILTER                  | 1      |
| 3                                                   | 1144        | 1/8 MALE PIPE X 3/16 HOSE BARB X 90    | 1      |
| 4                                                   | 1143        | BRASS ELBOW 3/8 X 3/8 NPT              | 1      |
| 5                                                   | 1124        | HOSE, LP TANK TO REGULATOR             | 1      |
| 6                                                   | 1155        | QUICK COUPLING                         | 1      |
| 8                                                   | 1117        | HOSE, 3' VAC                           | 1      |
| 9                                                   | 1118        | HOSE, 3' FUEL                          | 1      |
|                                                     | 300160      | REGULATOR ELECT. LOCK FITTING COMPLETE |        |