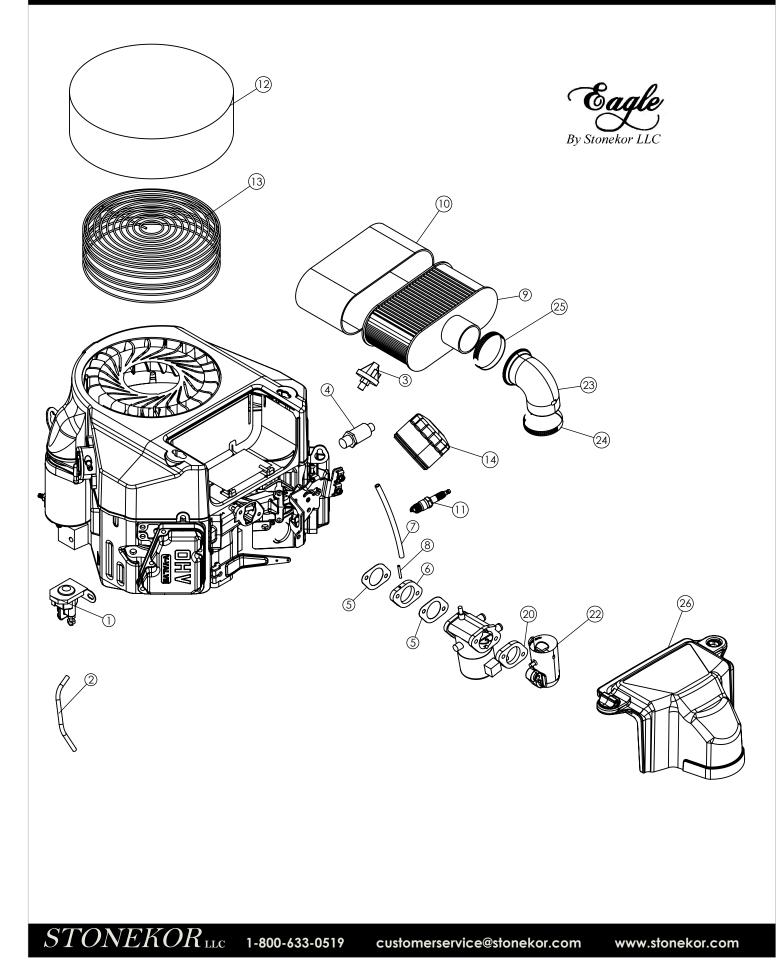

# KAWASAKI FS-481 603 CC ENGINE AND CARBURETOR

9

|          | KAWASAKI FS | -481 603 CC ENGINE AND CARBURETOR  |      |
|----------|-------------|------------------------------------|------|
| ITEM NO. | PART NUMBER | DESCRIPTION                        | QTY. |
| 1        | 680226      | STARTER SOLENOID KAWASAKI          | 1    |
| 2        | 680298      | STARTER TO SOLENOID WIRE           | 1    |
| 3        | 680222      | OIL SWITCH                         | 1    |
| 4        | 300202      | VALVE OIL DRAIN                    | 1    |
| 5        | W110617004  | GASKET AIR FILTER                  | 2    |
| 6        | W160737007  | INSULATOR                          | 1    |
| 7        | 1117        | HOSE 3' VAC                        | 1    |
| 8        | 1126        | VENT TUBE                          | 1    |
| 9        | W999990384  | ELEMENT AIR FILTER                 | 1    |
| 10       | W11013-7046 | PRE CLEANER (KAWASAKI FS 481 V)    | 1    |
| 11       | WBPR4ES     | SPARK PLUG BPR4ES                  | 1    |
| 12       | 680224      | RECOIL FILTER- KAWASAKI            | 1    |
| 13       | 680225      | RECOIL FILTER SUPPORT              | 1    |
| 14       | W49065-7007 | FILTER-OIL (KAWASAKI FS 481 V)     | 1    |
| 18       | W999966051  | CARBURETOR ASSEMBLY KAWASAKI 17 HP | 1    |
| 19       | 1143        | BRASS ELBOW 3/8 X 3/8 NPT          | 1    |
| 20       | R26338001A3 | SPACER                             | 1    |
| 21       | 300297      | CARB COMPLETE JD FS 481            | 1    |
| 22       | W160607042  | PIPE-INTAKE                        | 1    |
| 23       | W92192-7146 | TUBE A/C                           | 1    |
| 24       | W92171-7010 | CLAMP                              | 1    |
| 25       | W92173-7007 | CLAMP                              | 1    |
| 26       | W110117064  | CASE-AIR FILTER                    | 1    |