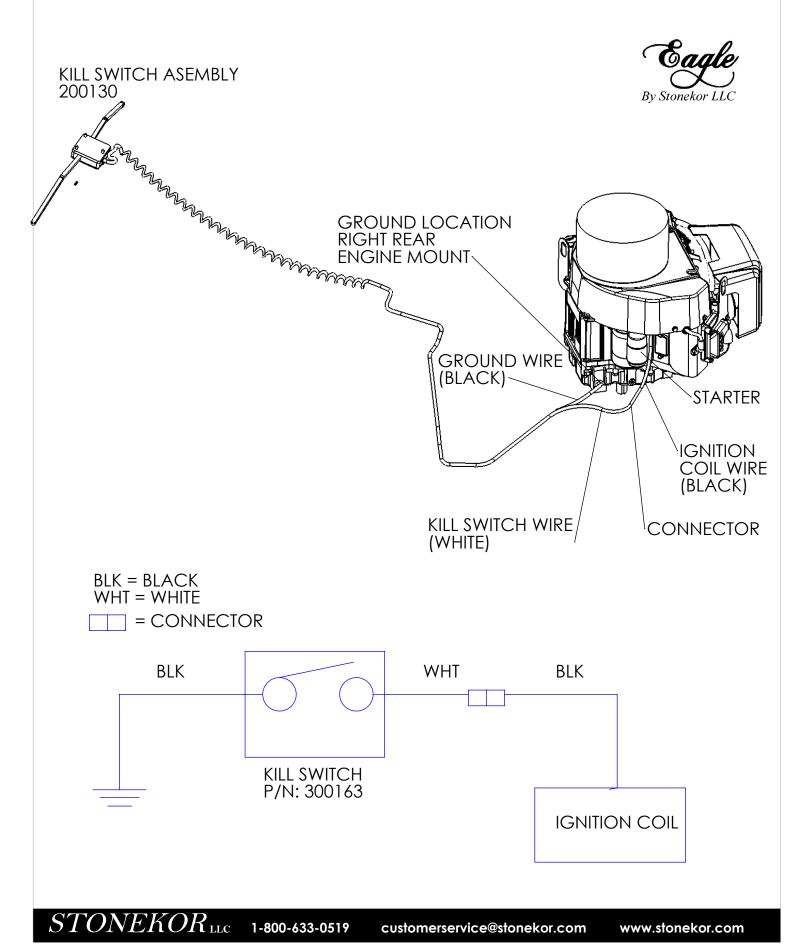

## KILL SWITCH SCHEMATIC ROBIN & KAWASAKI ENGINES

| 8/ | 6  | 12 | 0 | 1 | 3 |
|----|----|----|---|---|---|
| 0, | 0, | ~  | v |   | v |

| KILL SWITCH |             |                            |      |  |  |  |  |
|-------------|-------------|----------------------------|------|--|--|--|--|
| ITEM<br>NO. | PART NUMBER | DESCRIPTION                | QTY. |  |  |  |  |
| 1           | 680456      | CLUTCH HOUSING TOP         | 1    |  |  |  |  |
| 2           | 602675      | ARM & SPRINGS (1 PAIR)     |      |  |  |  |  |
| 3           | 9039        | CLUTCH SWITCH WIRE         | 1    |  |  |  |  |
| 4           | 680454      | CLUTCH HOUSING BOTTOM      | 1    |  |  |  |  |
| 5           | 300163      | SWITCH, KILL ONLY          | 1    |  |  |  |  |
| 6           | 200911      | 8 x 1-1/2 Self Tapping TEK | 3    |  |  |  |  |
| •           | 300140      | KILL SWITCH COMPLETE       |      |  |  |  |  |