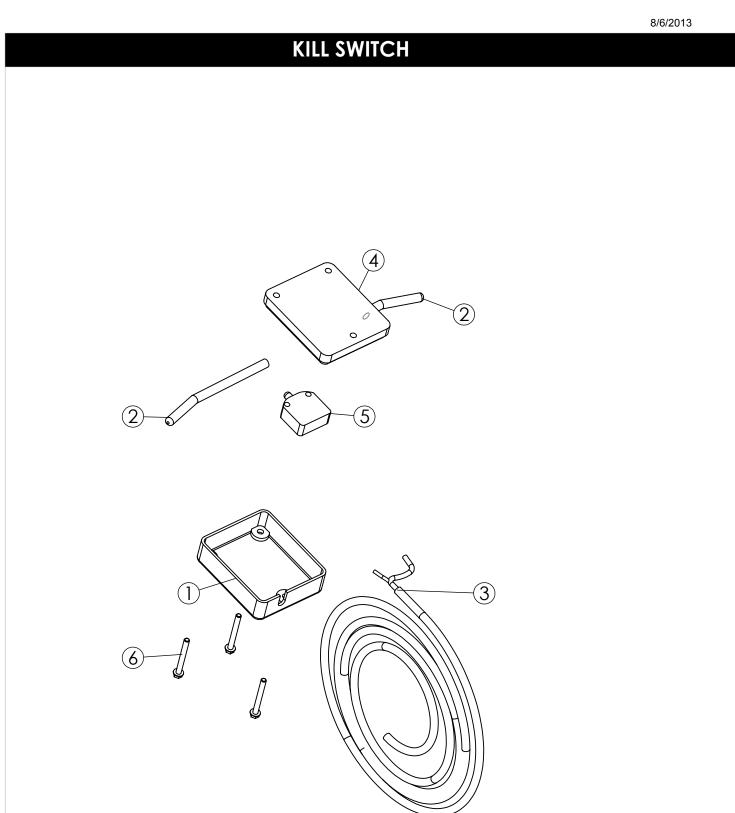

## KILL SWITCH SCHEMATIC ROBIN & KAWASAKI ENGINES

| 8/ | 6  | 12 | 0 | 1 | 3 |
|----|----|----|---|---|---|
| 0, | 0, | ~  | v |   | v |

| KILL SWITCH |             |                            |      |  |  |  |  |
|-------------|-------------|----------------------------|------|--|--|--|--|
| ITEM<br>NO. | PART NUMBER | DESCRIPTION                | QTY. |  |  |  |  |
| 1           | 680456      | CLUTCH HOUSING TOP         | 1    |  |  |  |  |
| 2           | 602675      | ARM & SPRINGS (1 PAIR)     |      |  |  |  |  |
| 3           | 9039        | CLUTCH SWITCH WIRE         | 1    |  |  |  |  |
| 4           | 680454      | CLUTCH HOUSING BOTTOM      | 1    |  |  |  |  |
| 5           | 300163      | SWITCH, KILL ONLY          | 1    |  |  |  |  |
| 6           | 200911      | 8 x 1-1/2 Self Tapping TEK | 3    |  |  |  |  |
| •           | 300140      | KILL SWITCH COMPLETE       |      |  |  |  |  |