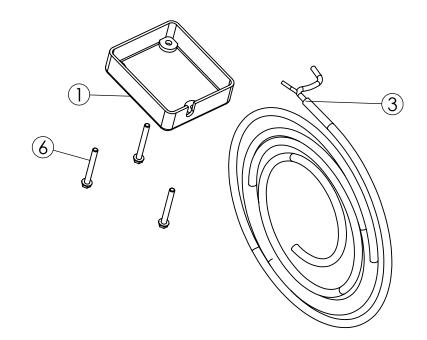

## KILL SWITCH SCHEMATIC ROBIN & KAWASAKI ENGINES

| 8/ | 6  | 12 | 0 | 1 | 3 |
|----|----|----|---|---|---|
| 0, | 0, | ~  | v |   | v |

| KILL SWITCH |             |                            |      |  |  |  |  |
|-------------|-------------|----------------------------|------|--|--|--|--|
| ITEM<br>NO. | PART NUMBER | DESCRIPTION                | QTY. |  |  |  |  |
| 1           | 680456      | CLUTCH HOUSING TOP         | 1    |  |  |  |  |
| 2           | 602675      | ARM & SPRINGS (1 PAIR)     |      |  |  |  |  |
| 3           | 9039        | CLUTCH SWITCH WIRE         | 1    |  |  |  |  |
| 4           | 680454      | CLUTCH HOUSING BOTTOM      | 1    |  |  |  |  |
| 5           | 300163      | SWITCH, KILL ONLY          | 1    |  |  |  |  |
| 6           | 200911      | 8 x 1-1/2 Self Tapping TEK | 3    |  |  |  |  |
| •           | 300140      | KILL SWITCH COMPLETE       |      |  |  |  |  |