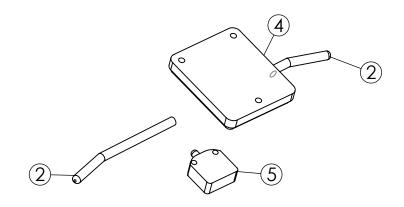

## KILL SWITCH SCHEMATIC ROBIN & KAWASAKI ENGINES

| 8/ | 6  | 12 | 0 | 1 | 3 |
|----|----|----|---|---|---|
| 0, | 0, | ~  | v |   | v |

| KILL SWITCH |             |                            |      |  |  |  |  |
|-------------|-------------|----------------------------|------|--|--|--|--|
| ITEM<br>NO. | PART NUMBER | DESCRIPTION                | QTY. |  |  |  |  |
| 1           | 680456      | CLUTCH HOUSING TOP         | 1    |  |  |  |  |
| 2           | 602675      | ARM & SPRINGS (1 PAIR)     |      |  |  |  |  |
| 3           | 9039        | CLUTCH SWITCH WIRE         | 1    |  |  |  |  |
| 4           | 680454      | CLUTCH HOUSING BOTTOM      | 1    |  |  |  |  |
| 5           | 300163      | SWITCH, KILL ONLY          | 1    |  |  |  |  |
| 6           | 200911      | 8 x 1-1/2 Self Tapping TEK | 3    |  |  |  |  |
| •           | 300140      | KILL SWITCH COMPLETE       |      |  |  |  |  |