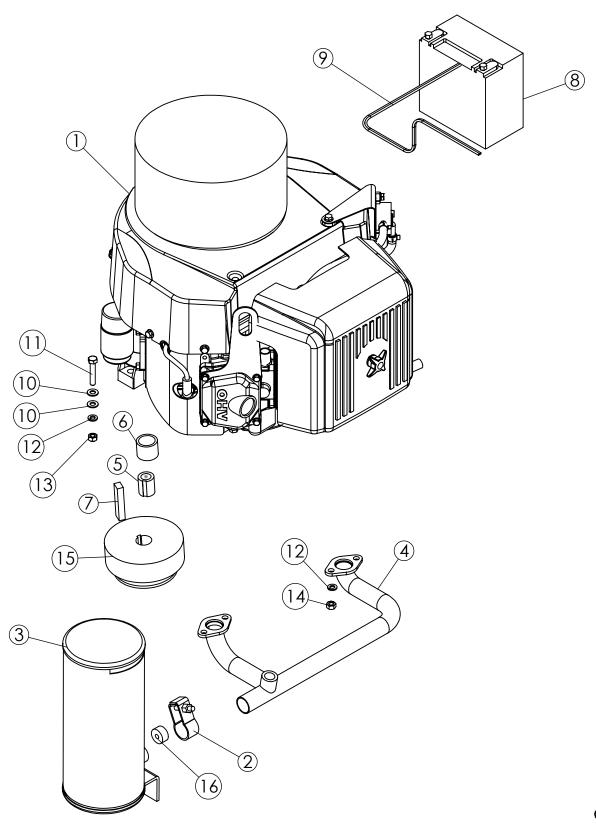

# **ROBIN 22 HP EXHAUST SYSTEM LX-30**

STONEKOR ILC

1-800-633-0519

customerservice@stonekor.com

| ROBI        | N 22 HP EXHAUST SYSTEM LX-30                                                                                                                          |                                                                                                                                                                                                                                                                                                                                                                                                                                                                                      |
|-------------|-------------------------------------------------------------------------------------------------------------------------------------------------------|--------------------------------------------------------------------------------------------------------------------------------------------------------------------------------------------------------------------------------------------------------------------------------------------------------------------------------------------------------------------------------------------------------------------------------------------------------------------------------------|
| PART NUMBER | DESCRIPTION                                                                                                                                           | QTY.                                                                                                                                                                                                                                                                                                                                                                                                                                                                                 |
| 300146      | ROBIN 22 HP COMPLETE WITHOUT MUFFLER                                                                                                                  | 1                                                                                                                                                                                                                                                                                                                                                                                                                                                                                    |
| 300187      | CLAMP MUFFLER ROBIN                                                                                                                                   | 1                                                                                                                                                                                                                                                                                                                                                                                                                                                                                    |
| 300147      | VERTICAL MUFFLER                                                                                                                                      | 1                                                                                                                                                                                                                                                                                                                                                                                                                                                                                    |
| 300148      | MANIFOLD ROBIN VERTICAL                                                                                                                               | 1                                                                                                                                                                                                                                                                                                                                                                                                                                                                                    |
| 200154      | SHAFT EXTENSION ROBIN                                                                                                                                 | 1                                                                                                                                                                                                                                                                                                                                                                                                                                                                                    |
| 200146      | SPACER, CLUTCH                                                                                                                                        | 1                                                                                                                                                                                                                                                                                                                                                                                                                                                                                    |
| 200155      | KEY STOCK                                                                                                                                             | 1                                                                                                                                                                                                                                                                                                                                                                                                                                                                                    |
| 4002        | BATTERY SM 12V                                                                                                                                        | 1                                                                                                                                                                                                                                                                                                                                                                                                                                                                                    |
| 200124      | BATTERY CABLE ASSY                                                                                                                                    | 1                                                                                                                                                                                                                                                                                                                                                                                                                                                                                    |
| 200832      | 5/16 SAE Flat Washer                                                                                                                                  | 7                                                                                                                                                                                                                                                                                                                                                                                                                                                                                    |
| 200858      | 5/16-18 x 1-3/4 Hex Cap Screw                                                                                                                         | 4                                                                                                                                                                                                                                                                                                                                                                                                                                                                                    |
| 200885      | 5/16 Split Lock Washer                                                                                                                                | 6                                                                                                                                                                                                                                                                                                                                                                                                                                                                                    |
| 200822      | 5/16-18 Nylon Insert L/N                                                                                                                              | 4                                                                                                                                                                                                                                                                                                                                                                                                                                                                                    |
| 200905      | 8MM x 1.25 Hex Nut                                                                                                                                    | 4                                                                                                                                                                                                                                                                                                                                                                                                                                                                                    |
| 680956      | CENTRIFUGAL CLUTCH                                                                                                                                    | 1                                                                                                                                                                                                                                                                                                                                                                                                                                                                                    |
| 680266      | ALUM MUFFLER SPACER 1/2 X 1 X 5/16 HOLE                                                                                                               | 1                                                                                                                                                                                                                                                                                                                                                                                                                                                                                    |
|             | PART NUMBER<br>300146<br>300187<br>300147<br>300148<br>200154<br>200155<br>4002<br>200124<br>200832<br>200838<br>200885<br>200822<br>200905<br>680956 | 300146   ROBIN 22 HP COMPLETE WITHOUT MUFFLER     300187   CLAMP MUFFLER ROBIN     300147   VERTICAL MUFFLER     300148   MANIFOLD ROBIN VERTICAL     200154   SHAFT EXTENSION ROBIN     200146   SPACER, CLUTCH     200155   KEY STOCK     4002   BATTERY SM 12V     200124   BATTERY CABLE ASSY     200832   5/16 SAE Flat Washer     200858   5/16-18 x 1-3/4 Hex Cap Screw     200822   5/16-18 Nylon Insert L/N     200905   8MM x 1.25 Hex Nut     680956   CENTRIFUGAL CLUTCH |