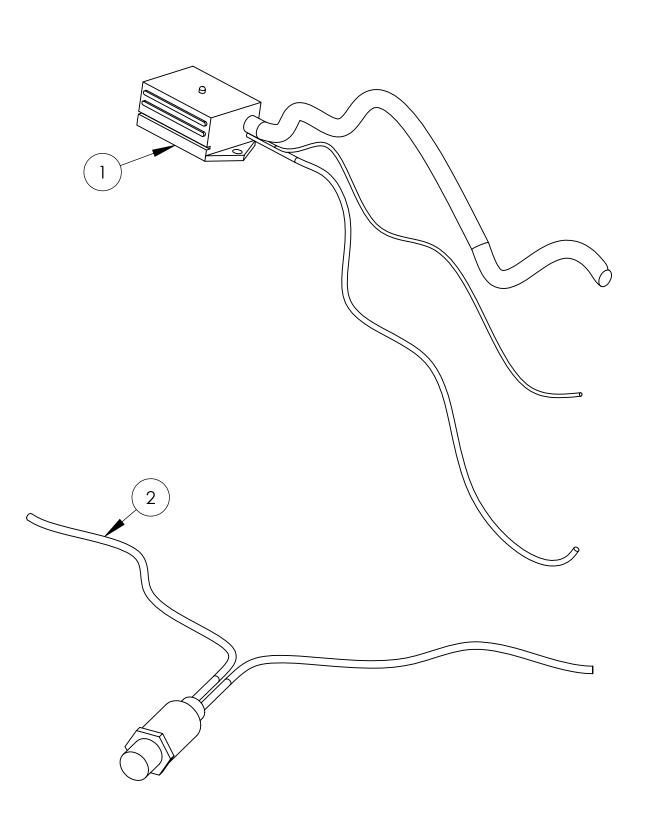

# **EMISSION SHUT DOWN**

|             | EMISSION SHUT DOWN |                             |      |  |  |
|-------------|--------------------|-----------------------------|------|--|--|
| ITEM<br>NO. | PART NUMBER        | DESCRIPTION                 | QTY. |  |  |
| 1           | 300142             | EMISSION SHUT DOWN COMPLETE | 1    |  |  |
| 2           | 300169             | OXYGEN SENSOR ONLY          | 1    |  |  |
| •           | 300139             | EMISSION SHUT DOWN COMPLETE | 1    |  |  |