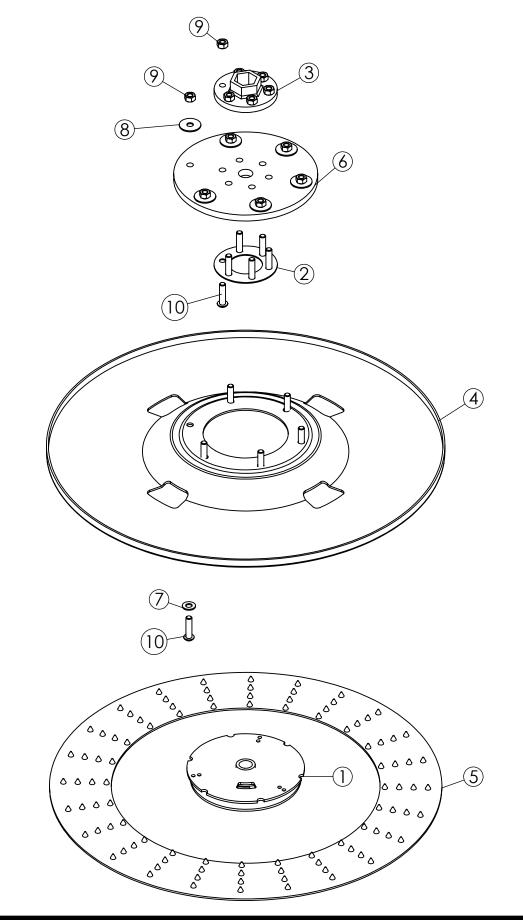

## **21 INCH PAD DRIVER**

STONEKOR IIIC 1

1-800-633-0519 c

customerservice@stonekor.com

|                | 0.01                                                                                     | 015                                                                                                                                                                                                                                                                                                                                                                      |
|----------------|------------------------------------------------------------------------------------------|--------------------------------------------------------------------------------------------------------------------------------------------------------------------------------------------------------------------------------------------------------------------------------------------------------------------------------------------------------------------------|
|                | 21 INCH PAD DRIVER                                                                       |                                                                                                                                                                                                                                                                                                                                                                          |
| PART<br>NUMBER | DESCRIPTION                                                                              | QTY.                                                                                                                                                                                                                                                                                                                                                                     |
| 1410           | CENTERLOCK                                                                               | 1                                                                                                                                                                                                                                                                                                                                                                        |
| 680581         | FLANGE BACKING RING                                                                      | 1                                                                                                                                                                                                                                                                                                                                                                        |
| 680642         | FLANGE 3-5/16                                                                            | 1                                                                                                                                                                                                                                                                                                                                                                        |
| 680675         | PAD DRIVER 20.75                                                                         | 1                                                                                                                                                                                                                                                                                                                                                                        |
| 680683-21      | PAD FACING 20 7/16" MIGHTY LOK II FACE WITH ADHESIVE                                     | 1                                                                                                                                                                                                                                                                                                                                                                        |
| 680679         | RUBBER BISCUIT 2004 STYLE                                                                | 1                                                                                                                                                                                                                                                                                                                                                                        |
| 200832         | 5/16 SAE Flat Washer                                                                     | 6                                                                                                                                                                                                                                                                                                                                                                        |
| 200829         | 5/16 x 1-1/2 Fender Washer                                                               | 6                                                                                                                                                                                                                                                                                                                                                                        |
| 200822         | 5/16-18 Nylon Insert L/N                                                                 | 12                                                                                                                                                                                                                                                                                                                                                                       |
| 200842         | 5/16-18 x 1-1/4 Button Soc Cap Screw                                                     | 12                                                                                                                                                                                                                                                                                                                                                                       |
| 300143         | 21" PAD DRIVER COMPLETE                                                                  |                                                                                                                                                                                                                                                                                                                                                                          |
|                | NUMBER   1410   680581   680642   680675   680683-21   680679   200832   200829   200842 | PART<br>NUMBER   DESCRIPTION     1410   CENTERLOCK     680581   FLANGE BACKING RING     680642   FLANGE 3-5/16     680675   PAD DRIVER 20.75     680683-21   PAD FACING 20 7/16" MIGHTY LOK II FACE WITH ADHESIVE     680679   RUBBER BISCUIT 2004 STYLE     200832   5/16 SAE Flat Washer     200829   5/16 x 1-1/2 Fender Washer     200842   5/16-18 Nylon Insert L/N |