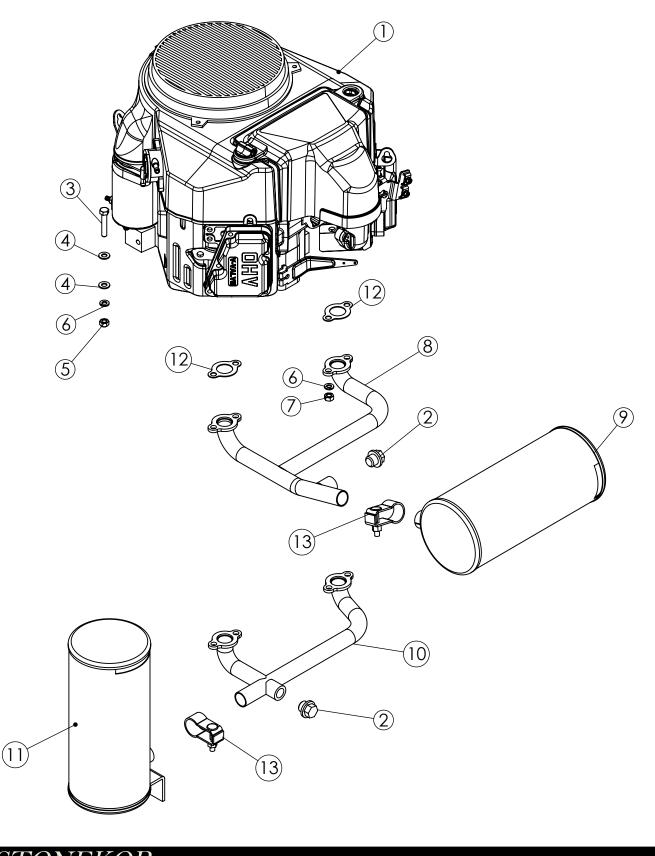

# KAWASAKI FS-481-603 CC EXHAUST SYSTEM

STONEKOR LLC 1-800

1-800-633-0519 cus

7

|                                       |                                                                                                                                         | 8/0/2013                                                                                                                                                                                                                                                                                                                                                                                                                                                                                                                                                                                             |  |  |
|---------------------------------------|-----------------------------------------------------------------------------------------------------------------------------------------|------------------------------------------------------------------------------------------------------------------------------------------------------------------------------------------------------------------------------------------------------------------------------------------------------------------------------------------------------------------------------------------------------------------------------------------------------------------------------------------------------------------------------------------------------------------------------------------------------|--|--|
| KAWASAKI FS-481-603 CC EXHAUST SYSTEM |                                                                                                                                         |                                                                                                                                                                                                                                                                                                                                                                                                                                                                                                                                                                                                      |  |  |
| PART NUMBER                           | DESCRIPTION                                                                                                                             | QTY.                                                                                                                                                                                                                                                                                                                                                                                                                                                                                                                                                                                                 |  |  |
| 300275                                | KAWASAKI ENGINE FS 481V W/O MUFFLER                                                                                                     | 1                                                                                                                                                                                                                                                                                                                                                                                                                                                                                                                                                                                                    |  |  |
| 680680                                | MANIFOLD BOLT PLUG                                                                                                                      | 2                                                                                                                                                                                                                                                                                                                                                                                                                                                                                                                                                                                                    |  |  |
| 200858                                | 5/16-18 x 1-3/4 Hex Cap Screw                                                                                                           | 4                                                                                                                                                                                                                                                                                                                                                                                                                                                                                                                                                                                                    |  |  |
| 200832                                | 5/16 SAE Flat Washer                                                                                                                    | 7                                                                                                                                                                                                                                                                                                                                                                                                                                                                                                                                                                                                    |  |  |
| 200822                                | 5/16-18 Nylon Insert L/N                                                                                                                | 4                                                                                                                                                                                                                                                                                                                                                                                                                                                                                                                                                                                                    |  |  |
| 200885                                | 5/16 Split Lock Washer                                                                                                                  | 6                                                                                                                                                                                                                                                                                                                                                                                                                                                                                                                                                                                                    |  |  |
| 200905                                | 8MM x 1.25 Hex Nut                                                                                                                      | 4                                                                                                                                                                                                                                                                                                                                                                                                                                                                                                                                                                                                    |  |  |
| 300229                                | MANIFOLD HORIZONTAL FS 481 KAWASAKI NEW                                                                                                 | 1                                                                                                                                                                                                                                                                                                                                                                                                                                                                                                                                                                                                    |  |  |
| 300228                                | MUFFLER HORZONTAL FS-481 KAWASAKI NEW                                                                                                   | 1                                                                                                                                                                                                                                                                                                                                                                                                                                                                                                                                                                                                    |  |  |
| 300233                                | MANIFOLD VERTICAL FS-481 KAWASAKI NEW                                                                                                   | 1                                                                                                                                                                                                                                                                                                                                                                                                                                                                                                                                                                                                    |  |  |
| 300232                                | MUFFLER VERTICAL FS-481 KAWASAKI NEW                                                                                                    | 1                                                                                                                                                                                                                                                                                                                                                                                                                                                                                                                                                                                                    |  |  |
| W110607016                            | GASKET, MANIFOLD                                                                                                                        | 2                                                                                                                                                                                                                                                                                                                                                                                                                                                                                                                                                                                                    |  |  |
| 300187                                | CLAMP MUFFLER ROBIN                                                                                                                     | 2                                                                                                                                                                                                                                                                                                                                                                                                                                                                                                                                                                                                    |  |  |
|                                       | PART NUMBER<br>300275<br>680680<br>200858<br>200832<br>200822<br>200885<br>200905<br>300229<br>300228<br>300233<br>300232<br>W110607016 | PART NUMBER   DESCRIPTION     300275   KAWASAKI ENGINE FS 481V W/O MUFFLER     680680   MANIFOLD BOLT PLUG     200858   5/16-18 x 1-3/4 Hex Cap Screw     200832   5/16 SAE Flat Washer     200822   5/16-18 Nylon Insert L/N     200858   5/16 Split Lock Washer     200805   5/16 Split Lock Washer     200905   8MM x 1.25 Hex Nut     300229   MANIFOLD HORIZONTAL FS 481 KAWASAKI NEW     300230   MUFFLER HORZONTAL FS-481 KAWASAKI NEW     300233   MANIFOLD VERTICAL FS-481 KAWASAKI NEW     300232   MUFFLER VERTICAL FS-481 KAWASAKI NEW     300232   MUFFLER VERTICAL FS-481 KAWASAKI NEW |  |  |