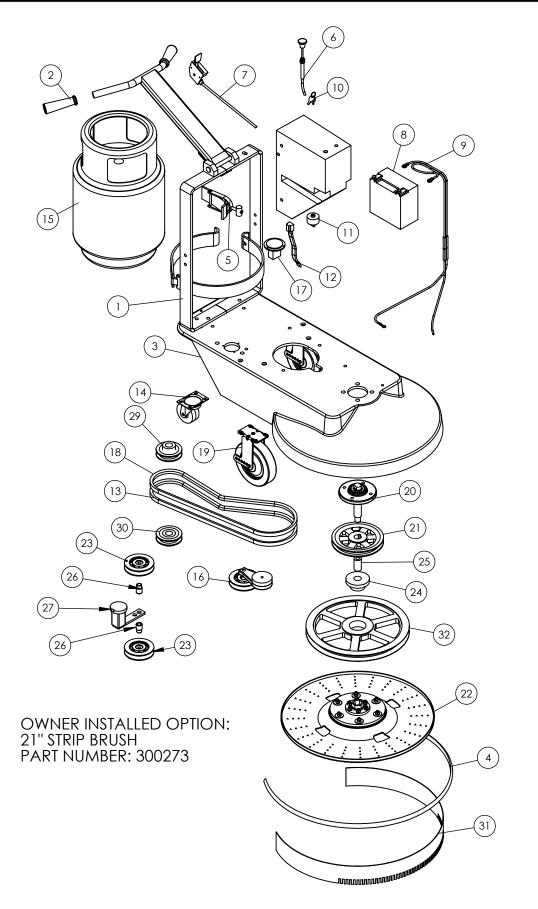

## PRIDE STRIP BUFFER DECK SUB ASSEMBLY

By Stonekor LLC

STONEKOR LLC 1-800-633-0519

|             | -                                                                                                                                                                                                                               | 0/2013                                                                                                                                                                                                                                                                                                                                                                                                                                                                                                                                                                                                                                                                            |
|-------------|---------------------------------------------------------------------------------------------------------------------------------------------------------------------------------------------------------------------------------|-----------------------------------------------------------------------------------------------------------------------------------------------------------------------------------------------------------------------------------------------------------------------------------------------------------------------------------------------------------------------------------------------------------------------------------------------------------------------------------------------------------------------------------------------------------------------------------------------------------------------------------------------------------------------------------|
| P           | RIDE STRIP BUFFER DECK SUB ASSEMBLY                                                                                                                                                                                             |                                                                                                                                                                                                                                                                                                                                                                                                                                                                                                                                                                                                                                                                                   |
| PART NUMBER | DESCRIPTION                                                                                                                                                                                                                     | QTY.                                                                                                                                                                                                                                                                                                                                                                                                                                                                                                                                                                                                                                                                              |
| 300174      | HANDLE                                                                                                                                                                                                                          | 1                                                                                                                                                                                                                                                                                                                                                                                                                                                                                                                                                                                                                                                                                 |
| 1010        | HANDLE GRIP                                                                                                                                                                                                                     | 2                                                                                                                                                                                                                                                                                                                                                                                                                                                                                                                                                                                                                                                                                 |
| 1001        | DECK 21" ALUM                                                                                                                                                                                                                   | 1                                                                                                                                                                                                                                                                                                                                                                                                                                                                                                                                                                                                                                                                                 |
| 1600        | BUMPER MOULDING BUFFERS 6 FT                                                                                                                                                                                                    | 1                                                                                                                                                                                                                                                                                                                                                                                                                                                                                                                                                                                                                                                                                 |
| 1003        | TOGGLE                                                                                                                                                                                                                          | 1                                                                                                                                                                                                                                                                                                                                                                                                                                                                                                                                                                                                                                                                                 |
| 680255      | CHOKE CABLE PUSH / PULL (KAWASAKI / ROBIN)                                                                                                                                                                                      | 1                                                                                                                                                                                                                                                                                                                                                                                                                                                                                                                                                                                                                                                                                 |
| 680599      | THROTTLE CABLE WITHOUT CHOKE                                                                                                                                                                                                    | 1                                                                                                                                                                                                                                                                                                                                                                                                                                                                                                                                                                                                                                                                                 |
| 4002        | BATTERY SM 12V                                                                                                                                                                                                                  | 1                                                                                                                                                                                                                                                                                                                                                                                                                                                                                                                                                                                                                                                                                 |
| 680296      | BATTERY CONNECTOR COMPLETE - KAWASAKI                                                                                                                                                                                           | 1                                                                                                                                                                                                                                                                                                                                                                                                                                                                                                                                                                                                                                                                                 |
| 680082      | REPLACEMENT KEY                                                                                                                                                                                                                 | 1                                                                                                                                                                                                                                                                                                                                                                                                                                                                                                                                                                                                                                                                                 |
| 300171      | KEY SWITCH                                                                                                                                                                                                                      | 1                                                                                                                                                                                                                                                                                                                                                                                                                                                                                                                                                                                                                                                                                 |
| 680223      | WIRE HARNESS KAWASAKI                                                                                                                                                                                                           | 1                                                                                                                                                                                                                                                                                                                                                                                                                                                                                                                                                                                                                                                                                 |
| 200340      | BELT BX-40                                                                                                                                                                                                                      | 1                                                                                                                                                                                                                                                                                                                                                                                                                                                                                                                                                                                                                                                                                 |
| 1210        | CASTER 3 X 1.5                                                                                                                                                                                                                  | 1                                                                                                                                                                                                                                                                                                                                                                                                                                                                                                                                                                                                                                                                                 |
| 680053      | LP TANK (ALUM)                                                                                                                                                                                                                  | 1                                                                                                                                                                                                                                                                                                                                                                                                                                                                                                                                                                                                                                                                                 |
| 300158      | TENSIONER 21" BUFFER                                                                                                                                                                                                            | 1                                                                                                                                                                                                                                                                                                                                                                                                                                                                                                                                                                                                                                                                                 |
| 1240        | HOUR METER                                                                                                                                                                                                                      | 1                                                                                                                                                                                                                                                                                                                                                                                                                                                                                                                                                                                                                                                                                 |
| 200352      | BELT BX-52                                                                                                                                                                                                                      | 1                                                                                                                                                                                                                                                                                                                                                                                                                                                                                                                                                                                                                                                                                 |
| 300208      | BUFFER WHEEL ASSEMBLY                                                                                                                                                                                                           | 2                                                                                                                                                                                                                                                                                                                                                                                                                                                                                                                                                                                                                                                                                 |
| 300172      | FRONT BEARING ASSY.COMPLETE DC -NEW STYLE                                                                                                                                                                                       | 1                                                                                                                                                                                                                                                                                                                                                                                                                                                                                                                                                                                                                                                                                 |
| 009315      | PULLEY, 7.0                                                                                                                                                                                                                     | 1                                                                                                                                                                                                                                                                                                                                                                                                                                                                                                                                                                                                                                                                                 |
| 300143      | 21" PAD DRIVER COMPLETE                                                                                                                                                                                                         | 1                                                                                                                                                                                                                                                                                                                                                                                                                                                                                                                                                                                                                                                                                 |
|             | PART NUMBER<br>300174<br>1010<br>1001<br>1003<br>680255<br>680599<br>4002<br>680296<br>680296<br>680082<br>300171<br>680223<br>200340<br>1210<br>680053<br>200340<br>1210<br>680053<br>300158<br>1240<br>1240<br>300158<br>1240 | 300174   HANDLE     1010   HANDLE GRIP     1001   DECK 21" ALUM     1600   BUMPER MOULDING BUFFERS 6 FT     1003   TOGGLE     680255   CHOKE CABLE PUSH / PULL (KAWASAKI / ROBIN)     680599   THROTTLE CABLE WITHOUT CHOKE     4002   BATTERY SM 12V     680296   BATTERY CONNECTOR COMPLETE - KAWASAKI     680082   REPLACEMENT KEY     300171   KEY SWITCH     680223   WIRE HARNESS KAWASAKI     200340   BELT BX-40     1210   CASTER 3 X 1.5     680053   LP TANK (ALUM)     300158   TENSIONER 21" BUFFER     1240   HOUR METER     200352   BELT BX-52     300208   BUFFER WHEEL ASSEMBLY     300172   FRONT BEARING ASSY.COMPLETE DC -NEW STYLE     009315   PULLEY, 7.0 |

STONEKOR ILC

1-800-633-0519

|             |                                      | 0,07201                           |      |  |  |
|-------------|--------------------------------------|-----------------------------------|------|--|--|
|             | PRIDE STRIP BUFFER DECK SUB ASSEMBLY |                                   |      |  |  |
| ITEM<br>NO. | PART NUMBER                          | DESCRIPTION                       | QTY. |  |  |
| 23          | 1235                                 | PULLEY, IDLER                     | 2    |  |  |
| 24          | 300283                               | SDS1                              | 1    |  |  |
| 25          | 2355                                 | SHAFT DRIVE SB EXTENSION          | 1    |  |  |
| 26          | 1237                                 | SHOULDER BUSHING 3/4" (1/2" BORE) | 2    |  |  |
| 27          | 300281                               | LOVEJOY TENSIONER ARM             | 1    |  |  |
| 28          | 300137                               | POLY BATTERY BOX                  | 1    |  |  |
| 29          | 001300                               | PULLEY, 3.5 X 1                   | 1    |  |  |
| 30          | 300285                               | PULLEY, 3.0 X 1                   | 1    |  |  |
| 31          | 300284                               | SPLASH GUARD 21" (54" LONG)       | 1    |  |  |
| 32          | 300282                               | PULEY 13.6                        | 1    |  |  |