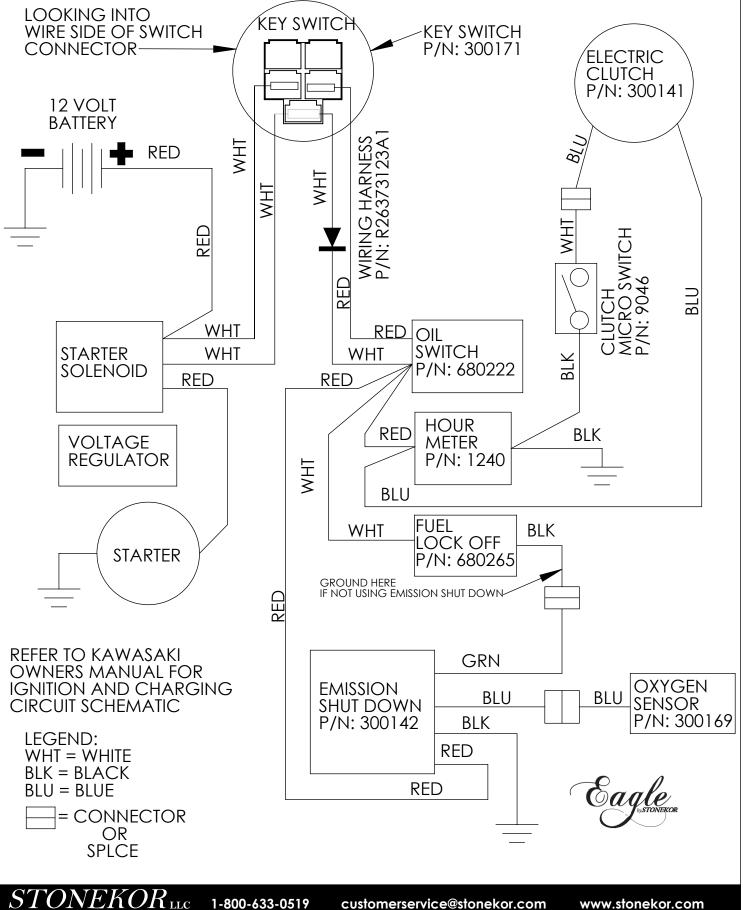

#### WIRE HARNESS SCHEMATIC KAWASAKI 17 HP SIGNATURE SERIES AND DUST CONTROL WITH OPTIONAL ELECTRIC CLUTCH AND EMISSION SHUT DOWN LOOKING INTO key switch WIRE SIDE OF SWITCH **KEY SWITCH** CONNECTOR P/N: 300171 **ELECTRIC** CLUTCH P/N: 300141 12 VOLT BATTERY WHT RED $\widehat{\alpha}$ HARNESS WHT WHT LH× RED IRING 680 WHT $\leq$ RED BLU WHT RED OIL WHT SWITCH WHT WHT STARTER $\leq$ **SOLENOID** P/N: 680222 В RED RED HOUR RED BLK VOLTAGE METER REGULATOR P/N: 1240 WHT BLU FUEL WHT BLK LOCK OFF **STARTER** P/N: 680265 GROUND HERE IF NOT USING EMISSION SHUT DOWN-RED **REFER TO KAWASAKI** GRN **OWNERS MANUAL FOR** OXYGEN **IGNITION AND CHARGING** EMISSION BLU BLU SENSOR CIRCUIT SCHEMATIC SHUT DOWN P/N: 300169 P/N: 300142 BLK LEGEND: RED WHT = WHITEBLK = BLACKEaa RED BLU = BLUE= CONNECTOR OR

SPLCE

STONEKOR ILLC

1-800-633-0519

customerservice@stonekor.com