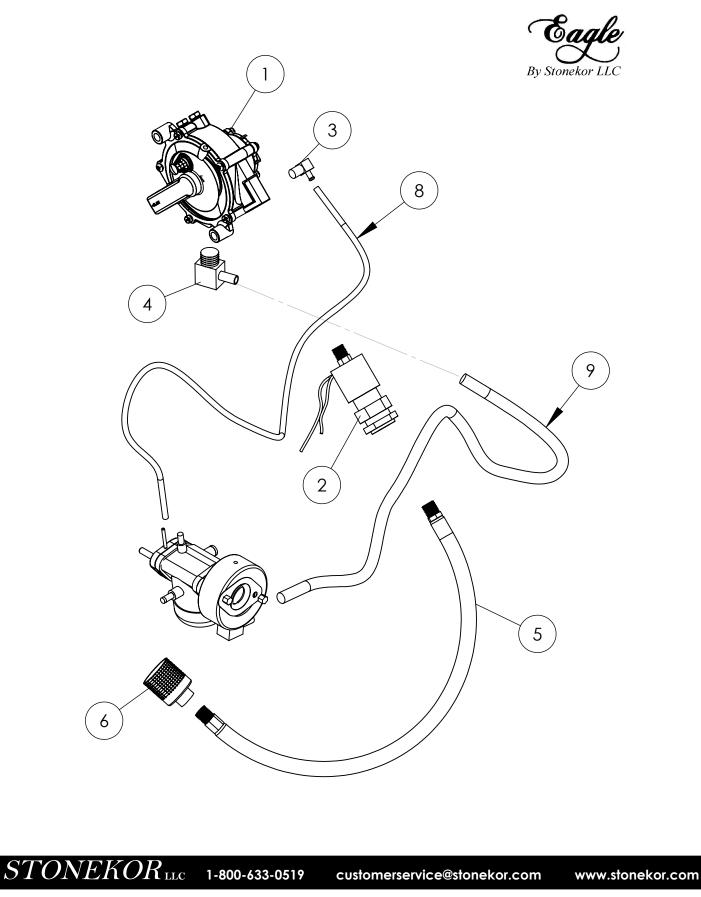

# **REGULATOR ELECTRIC LOCK FITTING HOSE COUPLER**

|                                                     |             |                                        | 0/2013 |  |
|-----------------------------------------------------|-------------|----------------------------------------|--------|--|
| <b>REGULATOR ELECTRIC LOCK FITTING HOSE COUPLER</b> |             |                                        |        |  |
| ITEM NO.                                            | PART NUMBER | DESCRIPTION                            | QTY.   |  |
| 1                                                   | 680350      | REGULATOR FOR KAWASAKI & ROBIN         | 1      |  |
| 2                                                   | 680265      | FUEL LOCK WITH FILTER                  | 1      |  |
| 3                                                   | 1144        | 1/8 MALE PIPE X 3/16 HOSE BARB X 90    | 1      |  |
| 4                                                   | 1143        | BRASS ELBOW 3/8 X 3/8 NPT              | 1      |  |
| 5                                                   | 1124        | HOSE, LP TANK TO REGULATOR             | 1      |  |
| 6                                                   | 1155        | QUICK COUPLING                         | 1      |  |
| 8                                                   | 1117        | HOSE, 3' VAC                           | 1      |  |
| 9                                                   | 1118        | HOSE, 3' FUEL                          | 1      |  |
| •                                                   | 300160      | REGULATOR ELECT. LOCK FITTING COMPLETE |        |  |