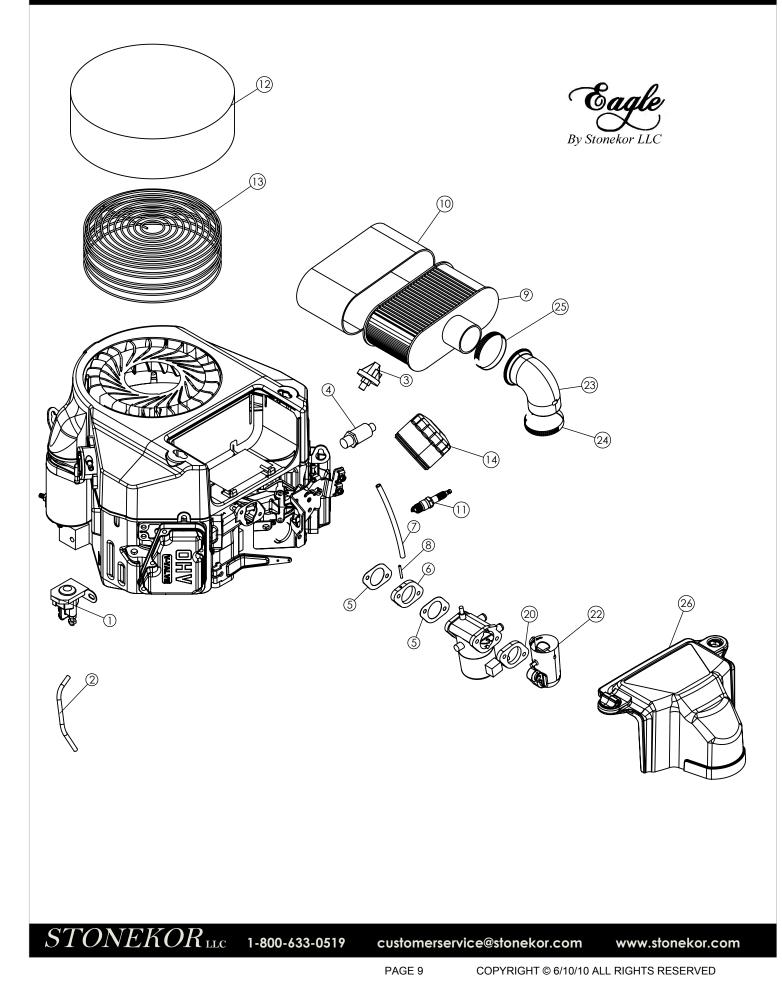

## KAWASAKI FS-481 603 CC ENGINE AND CARBURETOR

|          | KAWASAKI FS | -481 603 CC ENGINE AND CARBURETOR  |      |
|----------|-------------|------------------------------------|------|
| ITEM NO. | PART NUMBER | DESCRIPTION                        | QTY. |
| 1        | 680226      | STARTER SOLENOID KAWASAKI          | 1    |
| 2        | 680298      | STARTER TO SOLENOID WIRE           | 1    |
| 3        | 680222      | OIL SWITCH                         | 1    |
| 4        | 300202      | VALVE OIL DRAIN                    | 1    |
| 5        | W110617004  | GASKET AIR FILTER                  | 2    |
| 6        | W160737007  | INSULATOR                          | 1    |
| 7        | 1117        | HOSE 3' VAC                        | 1    |
| 8        | 1126        | VENT TUBE                          | 1    |
| 9        | W999990384  | ELEMENT AIR FILTER                 | 1    |
| 10       | W11013-7046 | PRE CLEANER (KAWASAKI FS 481 V)    | 1    |
| 11       | WBPR4ES     | SPARK PLUG BPR4ES                  | 1    |
| 12       | 680224      | RECOIL FILTER- KAWASAKI            | 1    |
| 13       | 680225      | RECOIL FILTER SUPPORT              | 1    |
| 14       | W49065-7007 | FILTER-OIL (KAWASAKI FS 481 V)     | 1    |
| 18       | W999966051  | CARBURETOR ASSEMBLY KAWASAKI 17 HP | 1    |
| 19       | 1143        | BRASS ELBOW 3/8 X 3/8 NPT          | 1    |
| 20       | R26338001A3 | SPACER                             | 1    |
| 21       | 300297      | CARB COMPLETE JD FS 481            | 1    |
| 22       | W160607042  | PIPE-INTAKE                        | 1    |
| 23       | W92192-7146 | TUBE A/C                           | 1    |
| 24       | W92171-7010 | CLAMP                              | 1    |
| 25       | W92173-7007 | CLAMP                              | 1    |
| 26       | W110117064  | CASE-AIR FILTER                    | 1    |