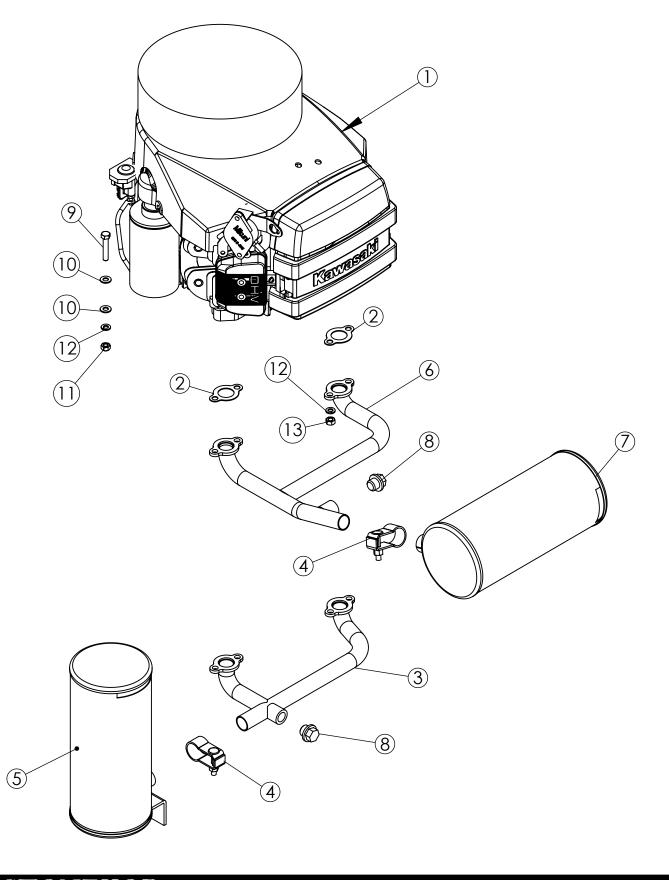

# KAWASAKI FS-481-603 CC EXHAUST SYSTEM

|             |                                       |                                         | 8/0/2013 |  |  |  |
|-------------|---------------------------------------|-----------------------------------------|----------|--|--|--|
|             | KAWASAKI FS-481-603 CC EXHAUST SYSTEM |                                         |          |  |  |  |
| ITEM<br>NO. | PART NUMBER                           | DESCRIPTION                             | QTY.     |  |  |  |
| 1           | 300275                                | KAWASAKI ENGINE FS 481V W/O MUFFLER     | 1        |  |  |  |
| 2           | 680680                                | MANIFOLD BOLT PLUG                      | 2        |  |  |  |
| 3           | 200858                                | 5/16-18 x 1-3/4 Hex Cap Screw           | 4        |  |  |  |
| 4           | 200832                                | 5/16 SAE Flat Washer                    | 7        |  |  |  |
| 5           | 200822                                | 5/16-18 Nylon Insert L/N                | 4        |  |  |  |
| 6           | 200885                                | 5/16 Split Lock Washer                  | 6        |  |  |  |
| 7           | 200905                                | 8MM x 1.25 Hex Nut                      | 4        |  |  |  |
| 8           | 300229                                | MANIFOLD HORIZONTAL FS 481 KAWASAKI NEW | 1        |  |  |  |
| 9           | 300228                                | MUFFLER HORZONTAL FS-481 KAWASAKI NEW   | 1        |  |  |  |
| 10          | 300233                                | MANIFOLD VERTICAL FS-481 KAWASAKI NEW   | 1        |  |  |  |
| 11          | 300232                                | MUFFLER VERTICAL FS-481 KAWASAKI NEW    | 1        |  |  |  |
| 12          | W110607016                            | GASKET, MANIFOLD                        | 2        |  |  |  |
| 13          | 300187                                | CLAMP MUFFLER ROBIN                     | 2        |  |  |  |