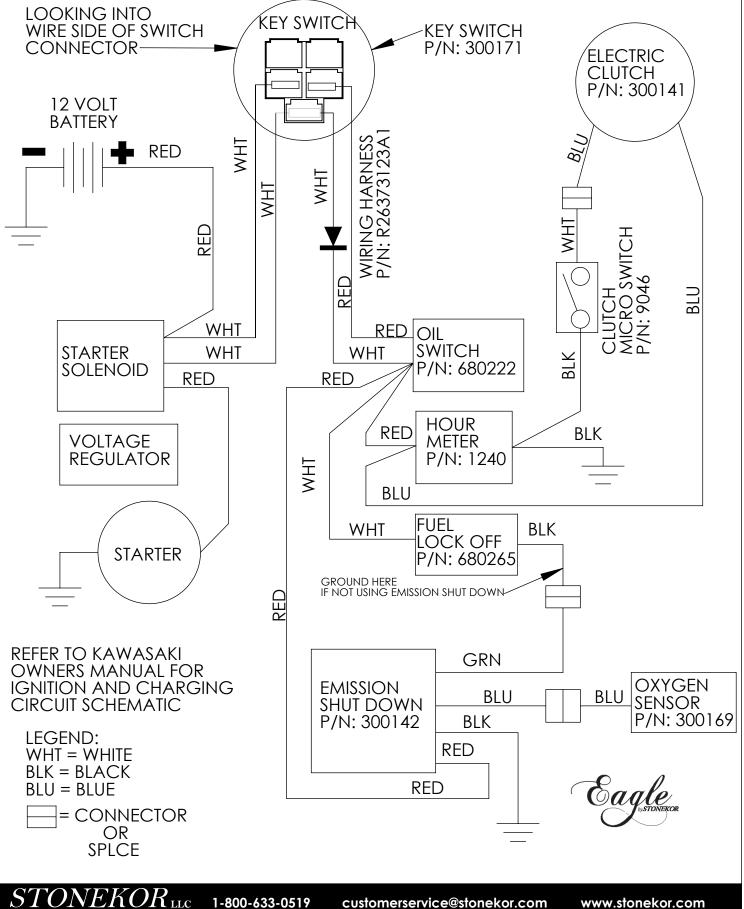

#### WIRE HARNESS SCHEMATIC KAWASAKI 17 HP SIGNATURE SERIES AND DUST CONTROL WITH OPTIONAL ELECTRIC CLUTCH AND EMISSION SHUT DOWN LOOKING INTO ƙey Switch WIRE SIDE OF SWITCH **KEY SWITCH** CONNECTOR P/N: 300171 électric CLUTCH P/N: 300141 12 VOLT BATTERY WHT RED ଜ HARNESS WHT WHT LH× RED IRING 680 WHT $\leq$ RED BLU WHT RED OIL WHT SWITCH WHT WHT STARTER $\leq$ ВЦ **SOLENOID** P/N: 680222 RED RED HOUR RED BLK VOLTAGE METER REGULATOR P/N: 1240 WHT BLU FUEL WHT BLK LOCK OFF **STARTER** P/N: 680265 GROUND HERE IF NOT USING EMISSION SHUT DOWN RED **REFER TO KAWASAKI** GRN **OWNERS MANUAL FOR** OXYGEN **IGNITION AND CHARGING** EMISSION BLU BLU SENSOR CIRCUIT SCHEMATIC SHUT DOWN P/N: 300169 P/N: 300142 BLK LEGEND: RED WHT = WHITEBLK = BLACKEag RED BLU = BLUE= CONNECTOR