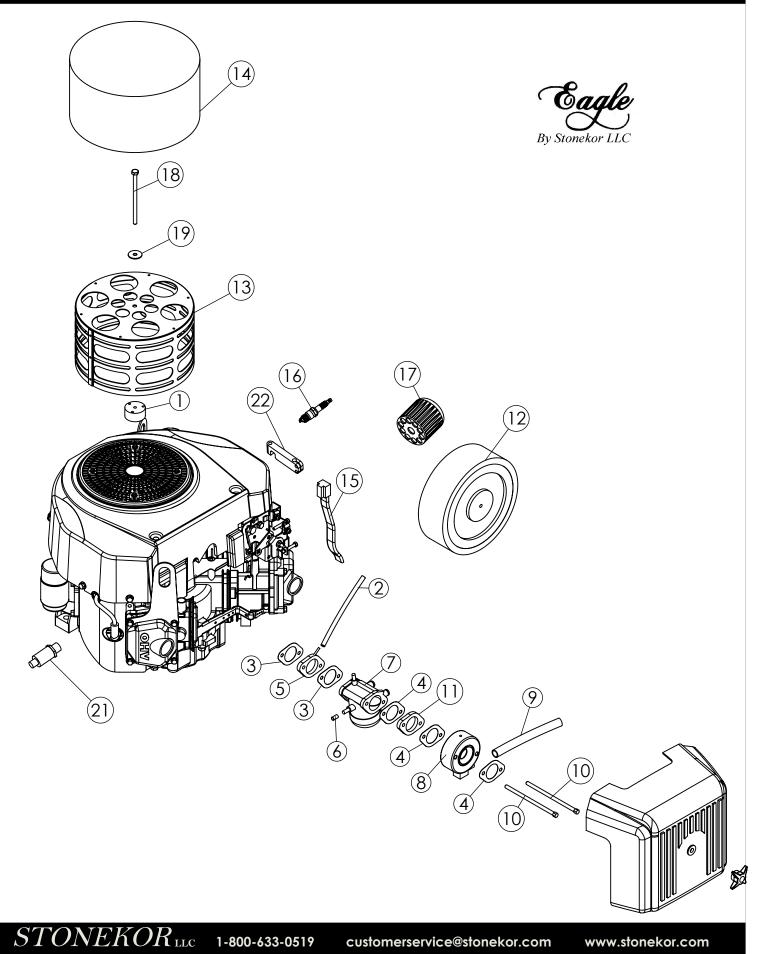

## KAWASAKI FS-481 603 CC ENGINE AND CARBURETOR

|          | KAWASAKI FS | -481 603 CC ENGINE AND CARBURETOR  |      |
|----------|-------------|------------------------------------|------|
| ITEM NO. | PART NUMBER | DESCRIPTION                        | QTY. |
| 1        | 680226      | STARTER SOLENOID KAWASAKI          | 1    |
| 2        | 680298      | STARTER TO SOLENOID WIRE           | 1    |
| 3        | 680222      | OIL SWITCH                         | 1    |
| 4        | 300202      | VALVE OIL DRAIN                    | 1    |
| 5        | W110617004  | GASKET AIR FILTER                  | 2    |
| 6        | W160737007  | INSULATOR                          | 1    |
| 7        | 1117        | HOSE 3' VAC                        | 1    |
| 8        | 1126        | VENT TUBE                          | 1    |
| 9        | W999990384  | ELEMENT AIR FILTER                 | 1    |
| 10       | W11013-7046 | PRE CLEANER (KAWASAKI FS 481 V)    | 1    |
| 11       | WBPR4ES     | SPARK PLUG BPR4ES                  | 1    |
| 12       | 680224      | RECOIL FILTER- KAWASAKI            | 1    |
| 13       | 680225      | RECOIL FILTER SUPPORT              | 1    |
| 14       | W49065-7007 | FILTER-OIL (KAWASAKI FS 481 V)     | 1    |
| 18       | W999966051  | CARBURETOR ASSEMBLY KAWASAKI 17 HP | 1    |
| 19       | 1143        | BRASS ELBOW 3/8 X 3/8 NPT          | 1    |
| 20       | R26338001A3 | SPACER                             | 1    |
| 21       | 300297      | CARB COMPLETE JD FS 481            | 1    |
| 22       | W160607042  | PIPE-INTAKE                        | 1    |
| 23       | W92192-7146 | TUBE A/C                           | 1    |
| 24       | W92171-7010 | CLAMP                              | 1    |
| 25       | W92173-7007 | CLAMP                              | 1    |
| 26       | W110117064  | CASE-AIR FILTER                    | 1    |