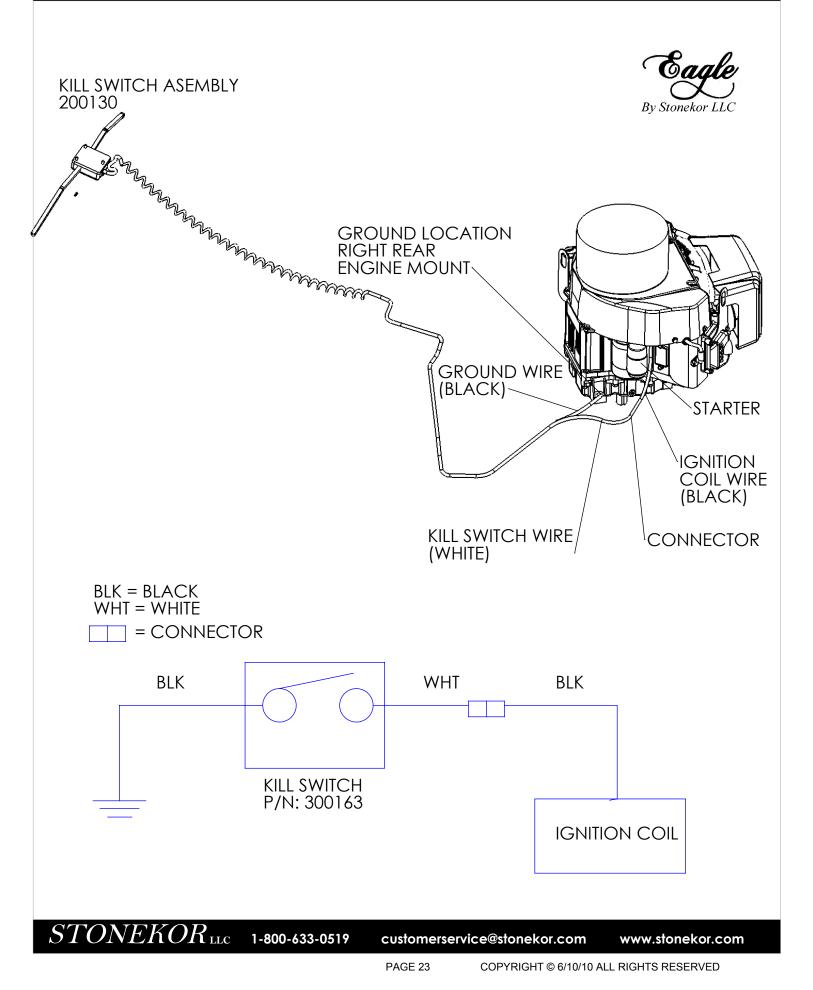

### KILL SWITCH SCHEMATIC ROBIN & KAWASAKI ENGINES

customerservice@stonekor.com

www.stonekor.com

PAGE 24

COPYRIGHT © 6/10/10 ALL RIGHTS RESERVED

| 8/ | 6  | 12 | 0 | 1 | 3 |
|----|----|----|---|---|---|
| 0, | 0, | ~  | v |   | v |

| KILL SWITCH |             |                            |      |  |  |  |  |
|-------------|-------------|----------------------------|------|--|--|--|--|
| ITEM<br>NO. | PART NUMBER | DESCRIPTION                | QTY. |  |  |  |  |
| 1           | 680456      | CLUTCH HOUSING TOP         | 1    |  |  |  |  |
| 2           | 602675      | ARM & SPRINGS (1 PAIR)     |      |  |  |  |  |
| 3           | 9039        | CLUTCH SWITCH WIRE         | 1    |  |  |  |  |
| 4           | 680454      | CLUTCH HOUSING BOTTOM      | 1    |  |  |  |  |
| 5           | 300163      | SWITCH, KILL ONLY          | 1    |  |  |  |  |
| 6           | 200911      | 8 x 1-1/2 Self Tapping TEK | 3    |  |  |  |  |
| •           | 300140      | KILL SWITCH COMPLETE       |      |  |  |  |  |