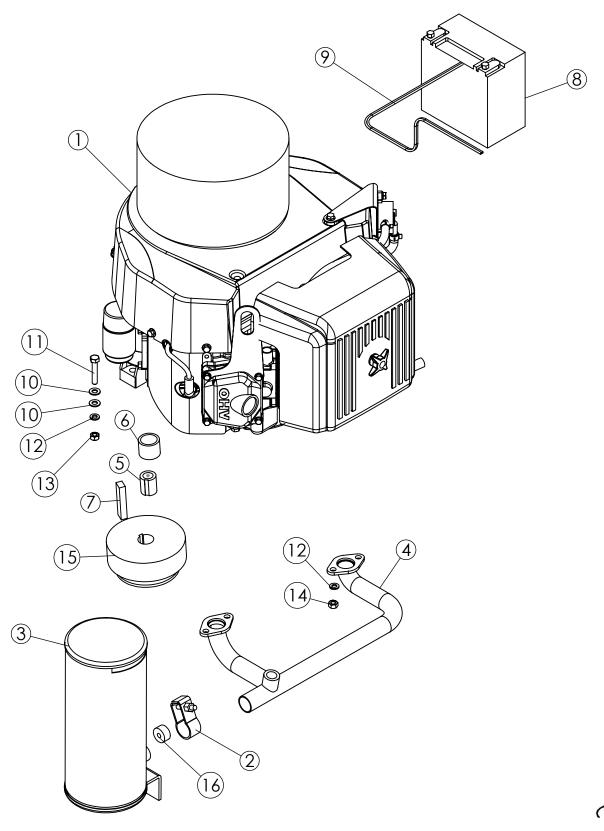

#### **ROBIN 22 HP ENGINE AND CARBURETOR**

8/6/2013

|          | 8/6/20             |                                      |      |  |  |
|----------|--------------------|--------------------------------------|------|--|--|
|          | <b>ROBIN 22 HP</b> | PENGINE AND CARBURETOR               |      |  |  |
| ITEM NO. | PART NUMBER        | DESCRIPTION                          | QTY. |  |  |
| 1        | 200128             | RECOIL SUPPORT FOR STUD              | 1    |  |  |
| 2        | 1117               | HOSE 3' VAC                          | 1    |  |  |
| 3        | R26335501A3        | INSULATOR GASKET                     | 2    |  |  |
| 4        | R26335502A3        | AIR CLEANER GASKET                   | 3    |  |  |
| 5        | R26335401A3        | INSULATOR WITH VACUUM TUBE           | 1    |  |  |
| 6        | 680235             | RUBBER CAP 1/4-KAWASAKI              | 1    |  |  |
| 7        |                    | CARBURETOR ASSEMBLY ROBIN 22 HP      | 1    |  |  |
| 8        | 680553             | ROBIN 22 HP FUEL LOAD BLOCK          | 1    |  |  |
| 9        | 1118               | HOSE 3' FUEL                         | 1    |  |  |
| 10       | 680229             | STUD M6 X 130 KAWASAKI               | 2    |  |  |
| 11       | R26338001A3        | SPACER                               | 1    |  |  |
| 12       | R26332610A1        | AIR CLEANER WITH FOAM PRE FILTER     | 1    |  |  |
| 13       | 300203             | FILTER SUPPORT SCREEN ROBIN          | 1    |  |  |
| 14       | 680509             | RECOIL FILTER ROBIN                  | 1    |  |  |
| 15       | R263-73123-A1      | WIRE HARNESS SK SERIES GRINDERS ONLY | 1    |  |  |
| 16       | RX650140730        | BPR4EY SPARK PLUG                    | 1    |  |  |
| 17       | R2486580100        | OIL FILTER AY                        | 1    |  |  |
| 18       | 200876             | 1/4-20 X 4 1/2 Hex Cap Screw         | 1    |  |  |
| 19       | 200828             | 1/4 x 1 fender Washer                | 1    |  |  |