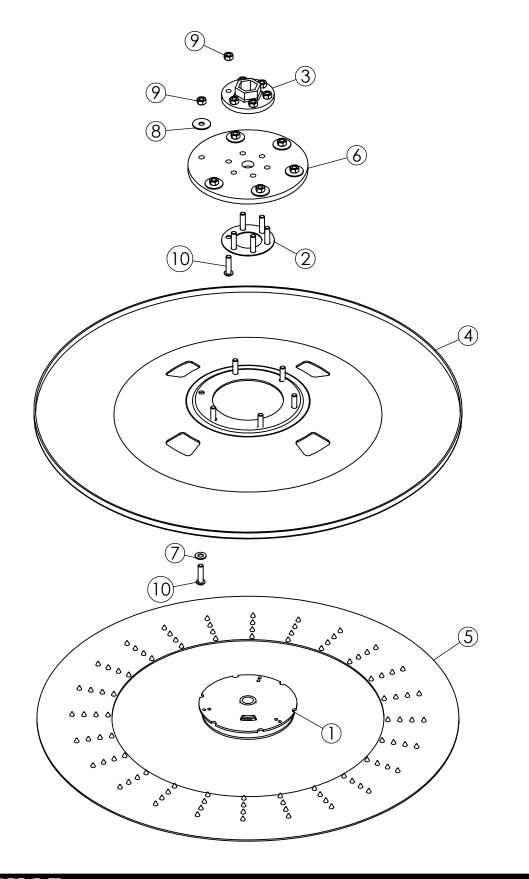

customerservice@stonekor.com

www.stonekor.com

STONEKOR LLC

1-800-633-0519

customerservice@stonekor.com

www.stonekor.com

|             |                | 27 INCH PAD DRIVER                                         |      |
|-------------|----------------|------------------------------------------------------------|------|
| ITEM<br>NO. | PART<br>NUMBER | DESCRIPTION                                                | QTY. |
| 1           | 1410           | CENTERLOCK                                                 | 1    |
| 2           | 680581         | FLANGE BACKING RING                                        | 1    |
| 3           | 680642         | FLANGE 3-5/16                                              | 1    |
| 4           | 680673         | PAD DRIVER 2700 ONLY                                       | 1    |
| 5           | 680678         | 26 3/8" DIAMETER X 17" ID MIGHTY-LOK II FACE WITH ADHESIVE | 1    |
| 6           | 680679         | RUBBER BISCUIT 2004 STYLE                                  | 1    |
| 7           | 200832         | 5/16 SAE Flat Washer                                       | 6    |
| 8           | 200829         | 5/16 x 1-1/2 Fender Washer                                 | 6    |
| 9           | 200822         | 5/16-18 Nylon Insert L/N                                   | 12   |
| 10          | 200842         | 5/16-18 x 1-1/4 Button Soc Cap Screw                       | 12   |
| •           | 300145         | 27" PAD DRIVER COMPLETE                                    |      |