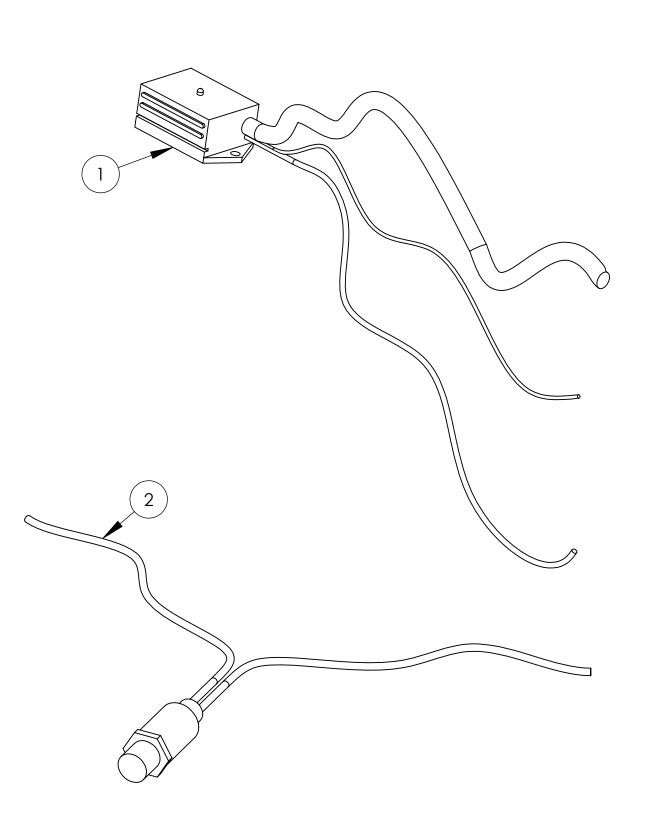

STONEKOR 1.1.C 1-800-633-0519

customerservice@stonekor.com

www.stonekor.com

customerservice@stonekor.com

| EMISSION SHUT DOWN |             |                             |      |  |  |
|--------------------|-------------|-----------------------------|------|--|--|
| ITEM<br>NO.        | PART NUMBER | DESCRIPTION                 | QTY. |  |  |
| 1                  | 300142      | EMISSION SHUT DOWN COMPLETE | 1    |  |  |
| 2                  | 300169      | OXYGEN SENSOR ONLY          | 1    |  |  |
|                    | 300139      | EMISSION SHUT DOWN COMPLETE | 1    |  |  |