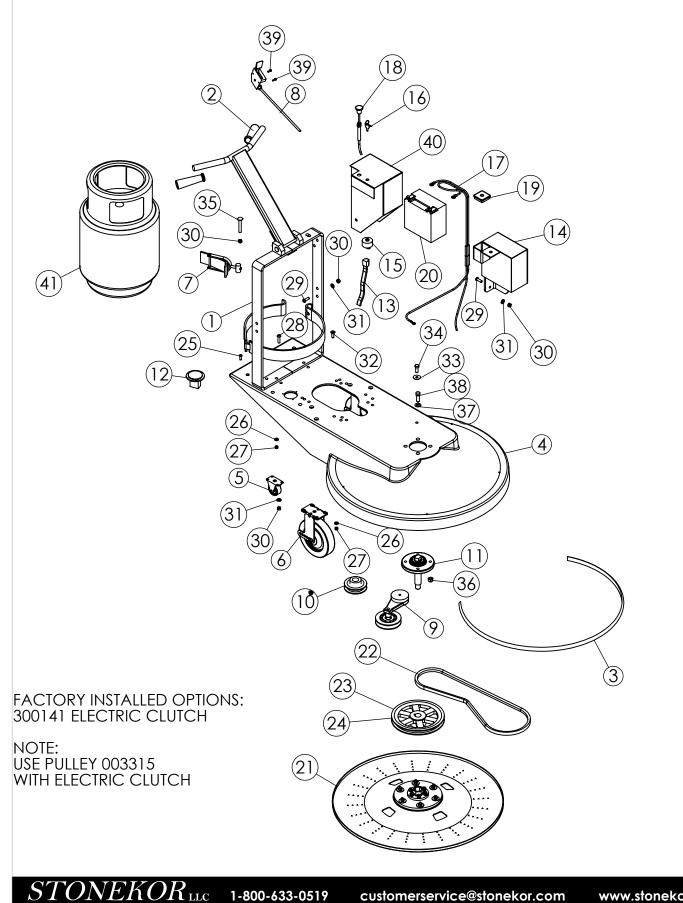

### 2700 SERIES BUFFER DECK SUB ASSEMBLY

customerservice@stonekor.com

www.stonekor.com

8/6/2013

|             |             | 8/6/2013                                       | 3    |
|-------------|-------------|------------------------------------------------|------|
|             | 2700        | SERIES BUFFER DECK SUB ASSEMBLY                |      |
| ITEM<br>NO. | PART NUMBER | DESCRIPTION                                    | QTY. |
| 1           | 300174      | HANDLE                                         | 1    |
| 2           | 1010        | HANDLE GRIP                                    | 2    |
| 3           | 1600        | BUMPER MOULDING BUFFERS 6 FT                   | 1    |
| 4           | 300227      | 27" BUFFER DECK                                | 1    |
| 5           | 680410      | 2 X 13 CASTER WITH GRAY SPARTAN WHEEL          | 2    |
| 6           | 300165      | BUFFER WHEEL ASSEMBLY (OLD# 1205) 2 WHEEL SET  | 2    |
| 7           | 1003        | TOGGLE                                         | 1    |
| 8           | 680599      | THROTTLE CABLE WITHOUT CHOKE                   | 1    |
| 9           | 300159      | TENSIONER 24 & 27 BUFFER                       | 1    |
| 10          | 1300        | PULLEY, 3.5 X 1                                | 1    |
| 11          | 300156      | FRONT BEARING ASSY. STD (OLD # 681372)         | 1    |
| 12          | 200111      | HOUR METER                                     | 1    |
| 13          | 680223      | WIRE HARNESS KAWASAKI                          | 1    |
| 14          | 680198      | BATTERY BOX WITH KEY SWITCH / CHOKE            | 1    |
| 15          | 300171      | KEY SWITCH                                     | 1    |
| 16          | 680082      | REPLACEMENT KEY                                | 1    |
| 17          | 680296      | BATTERY CONNECTOR COMPLETE - KAWASAKI          | 1    |
| 18          | 680255      | CHOKE CABLE PUSH / PULL (KAWASAKI / ROBIN)     | 1    |
| 19          | 680209      | KEY SWITCH HOUSING                             | 1    |
| 20          | 4002        | BATTERY SM 12V                                 | 1    |
| 21          | 300145      | 27" PAD DRIVER COMPLETE ASSEMBLY (OLD# 680706) | 1    |
| 22          | 200350      | BELT BX-50                                     | 1    |
| 23          | 680210      | PULLEY, 8.5 X 1                                | 1    |
| 24          | 003315      | PULLEY, 9.4                                    | 1    |
|             |             |                                                |      |

customerservice@stonekor.com

| 2700 SERIES BUFFER DECK SUB ASSEMBLY |                                                                                                                                           |                                                                                                                                                                                                                                                                                                                                                                                                                                                                                                                                                                                                                                                                                                                                                                                                                                                                                      |  |  |  |
|--------------------------------------|-------------------------------------------------------------------------------------------------------------------------------------------|--------------------------------------------------------------------------------------------------------------------------------------------------------------------------------------------------------------------------------------------------------------------------------------------------------------------------------------------------------------------------------------------------------------------------------------------------------------------------------------------------------------------------------------------------------------------------------------------------------------------------------------------------------------------------------------------------------------------------------------------------------------------------------------------------------------------------------------------------------------------------------------|--|--|--|
| PART NUMBER                          | DESCRIPTION                                                                                                                               | QTY.                                                                                                                                                                                                                                                                                                                                                                                                                                                                                                                                                                                                                                                                                                                                                                                                                                                                                 |  |  |  |
| 200903                               | 1/4-20 x 3/4 Button Soc Cap Screw                                                                                                         | 2                                                                                                                                                                                                                                                                                                                                                                                                                                                                                                                                                                                                                                                                                                                                                                                                                                                                                    |  |  |  |
| 200900                               | 1/4 SAE Flat Washer                                                                                                                       | 16                                                                                                                                                                                                                                                                                                                                                                                                                                                                                                                                                                                                                                                                                                                                                                                                                                                                                   |  |  |  |
| 200881                               | 1/4-20 Nylon Insert L/N                                                                                                                   | 16                                                                                                                                                                                                                                                                                                                                                                                                                                                                                                                                                                                                                                                                                                                                                                                                                                                                                   |  |  |  |
| 200842                               | 5/16-18 x 1-1/4 Button Soc Cap Screw                                                                                                      | 4                                                                                                                                                                                                                                                                                                                                                                                                                                                                                                                                                                                                                                                                                                                                                                                                                                                                                    |  |  |  |
| 200902                               | 5/16-18 x 1 Button Soc Cap Screw                                                                                                          | 4                                                                                                                                                                                                                                                                                                                                                                                                                                                                                                                                                                                                                                                                                                                                                                                                                                                                                    |  |  |  |
| 200822                               | 5/16-18 Nylon Insert L/N                                                                                                                  | 8                                                                                                                                                                                                                                                                                                                                                                                                                                                                                                                                                                                                                                                                                                                                                                                                                                                                                    |  |  |  |
| 200832                               | 5/16 SAE Flat Washer                                                                                                                      | 8                                                                                                                                                                                                                                                                                                                                                                                                                                                                                                                                                                                                                                                                                                                                                                                                                                                                                    |  |  |  |
| 200831                               | 5/16-18 x 1 Flat Soc Cap Screw (Full Thread)                                                                                              | 4                                                                                                                                                                                                                                                                                                                                                                                                                                                                                                                                                                                                                                                                                                                                                                                                                                                                                    |  |  |  |
| 200829                               | 5/16 x 1-1/2 Fender Washer                                                                                                                | 1                                                                                                                                                                                                                                                                                                                                                                                                                                                                                                                                                                                                                                                                                                                                                                                                                                                                                    |  |  |  |
| 200800                               | 3/8-16 x 1 Hex Cap Screw                                                                                                                  | 1                                                                                                                                                                                                                                                                                                                                                                                                                                                                                                                                                                                                                                                                                                                                                                                                                                                                                    |  |  |  |
| 200861                               | 3/8-16 x 2-1/2 Carriage Bolt                                                                                                              | 1                                                                                                                                                                                                                                                                                                                                                                                                                                                                                                                                                                                                                                                                                                                                                                                                                                                                                    |  |  |  |
| 200877                               | 7/16-20 Hex Nut Gr 5 Zinc                                                                                                                 | 4                                                                                                                                                                                                                                                                                                                                                                                                                                                                                                                                                                                                                                                                                                                                                                                                                                                                                    |  |  |  |
| 200901                               | 7/16 SAE Flat Washer                                                                                                                      | 4                                                                                                                                                                                                                                                                                                                                                                                                                                                                                                                                                                                                                                                                                                                                                                                                                                                                                    |  |  |  |
| 200849                               | 7/16-20 x 1-1/4 Hex Head Cap Screw                                                                                                        | 4                                                                                                                                                                                                                                                                                                                                                                                                                                                                                                                                                                                                                                                                                                                                                                                                                                                                                    |  |  |  |
| 200910                               | 8 x 1/2 Hex Washer Self Tapping TEK                                                                                                       | 2                                                                                                                                                                                                                                                                                                                                                                                                                                                                                                                                                                                                                                                                                                                                                                                                                                                                                    |  |  |  |
| 300179                               | BATTERY BOX (NEW)                                                                                                                         | 1                                                                                                                                                                                                                                                                                                                                                                                                                                                                                                                                                                                                                                                                                                                                                                                                                                                                                    |  |  |  |
|                                      | PART NUMBER   200903   200900   200842   200842   200822   200832   200832   200831   200829   200800   200877   200901   200849   200910 | PART NUMBER   DESCRIPTION     200903   1/4-20 x 3/4 Button Soc Cap Screw     200900   1/4 SAE Flat Washer     200881   1/4-20 Nylon Insert L/N     200842   5/16-18 x 1-1/4 Button Soc Cap Screw     200902   5/16-18 x 1 Button Soc Cap Screw     200822   5/16-18 Nylon Insert L/N     200832   5/16-18 Nylon Insert L/N     200833   5/16-18 X 1 Flat Soc Cap Screw (Full Thread)     200829   5/16 x 1-1/2 Fender Washer     200800   3/8-16 x 1 Hex Cap Screw     200801   3/8-16 x 2-1/2 Carriage Bolt     200877   7/16-20 Hex Nut Gr 5 Zinc     200901   7/16 SAE Flat Washer     200849   7/16-20 x 1-1/4 Hex Head Cap Screw     200910   8 x 1/2 Hex Washer Self Tapping TEK |  |  |  |