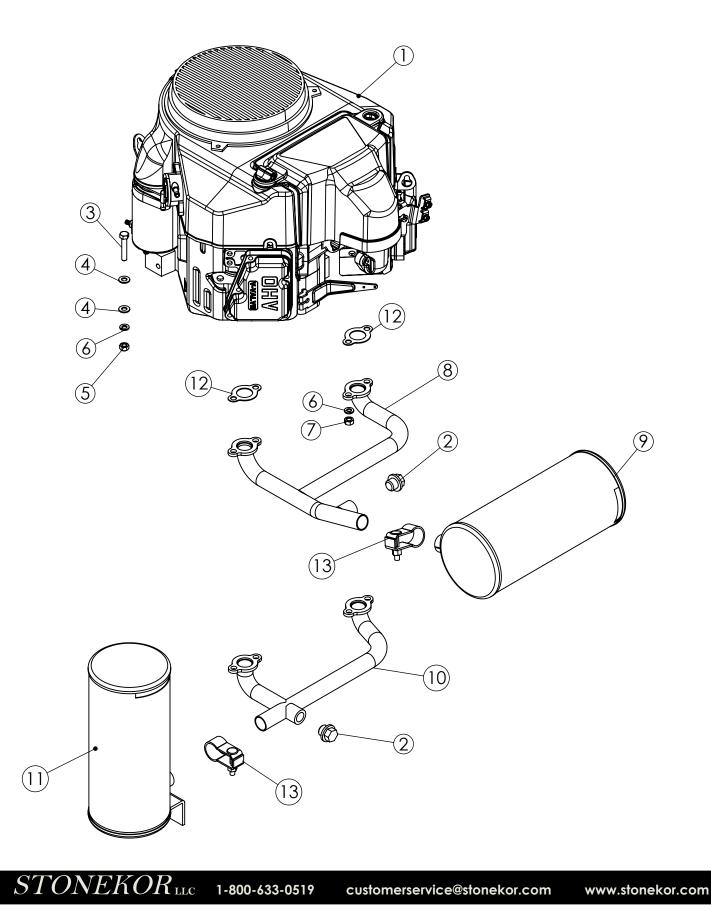

# KAWASAKI FS-481-603 CC EXHAUST SYSTEM

|             |                                       |                                         | 8/0/2013 |  |  |  |
|-------------|---------------------------------------|-----------------------------------------|----------|--|--|--|
|             | KAWASAKI FS-481-603 CC EXHAUST SYSTEM |                                         |          |  |  |  |
| ITEM<br>NO. | PART NUMBER                           | DESCRIPTION                             | QTY.     |  |  |  |
| 1           | 300275                                | KAWASAKI ENGINE FS 481V W/O MUFFLER     | 1        |  |  |  |
| 2           | 680680                                | MANIFOLD BOLT PLUG                      | 2        |  |  |  |
| 3           | 200858                                | 5/16-18 x 1-3/4 Hex Cap Screw           | 4        |  |  |  |
| 4           | 200832                                | 5/16 SAE Flat Washer                    | 7        |  |  |  |
| 5           | 200822                                | 5/16-18 Nylon Insert L/N                | 4        |  |  |  |
| 6           | 200885                                | 5/16 Split Lock Washer                  | 6        |  |  |  |
| 7           | 200905                                | 8MM x 1.25 Hex Nut                      | 4        |  |  |  |
| 8           | 300229                                | MANIFOLD HORIZONTAL FS 481 KAWASAKI NEW | 1        |  |  |  |
| 9           | 300228                                | MUFFLER HORZONTAL FS-481 KAWASAKI NEW   | 1        |  |  |  |
| 10          | 300233                                | MANIFOLD VERTICAL FS-481 KAWASAKI NEW   | 1        |  |  |  |
| 11          | 300232                                | MUFFLER VERTICAL FS-481 KAWASAKI NEW    | 1        |  |  |  |
| 12          | W110607016                            | GASKET, MANIFOLD                        | 2        |  |  |  |
| 13          | 300187                                | CLAMP MUFFLER ROBIN                     | 2        |  |  |  |