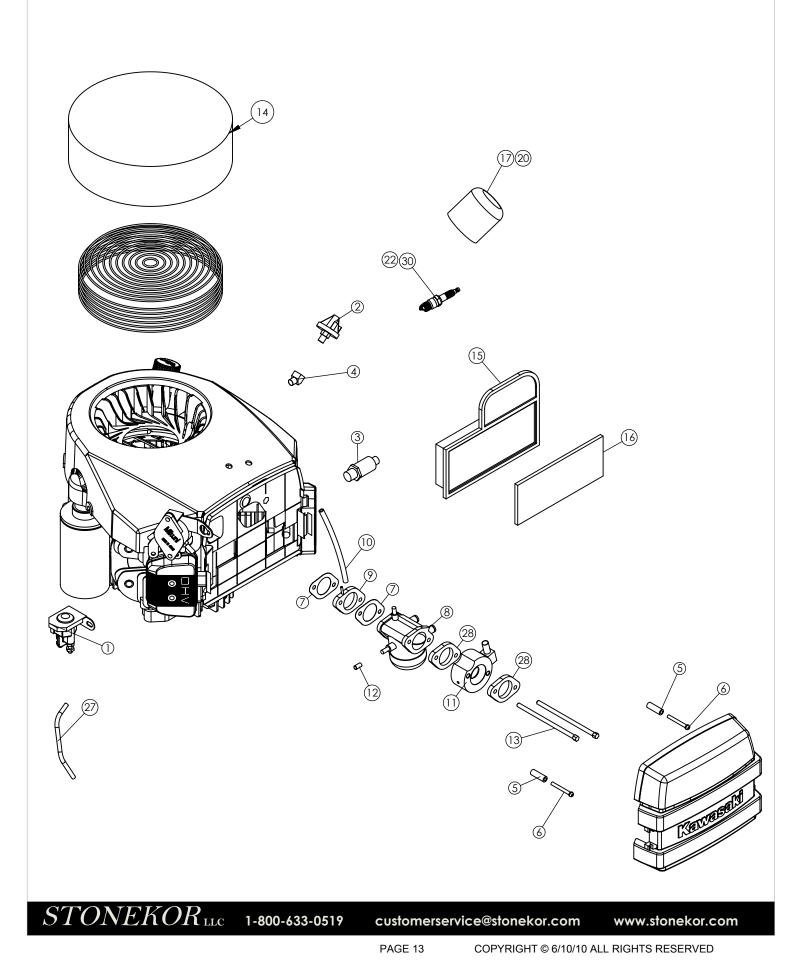

### KAWASAKI FH-541-585 CC ENGINE AND CARBURETOR

# **KAWASAKI FH-541-585 CC ENGINE AND CARBURETOR**

| ITEM<br>NO. | PART NUMBER | DESCRIPTION                                          | QTY |
|-------------|-------------|------------------------------------------------------|-----|
| 1           | 680226      | STARTER SOLENOID KAWASAKI                            | 1   |
| 2           | 680222      | OIL SWITCH                                           | 1   |
| 3           | 300202      | VALVE OIL DRAIN                                      | 1   |
| 4           | 680088      | SENDING UNIT ELBOW                                   | 1   |
| 5           | 680227      | SPACER 1 1/8 KAWASAKI                                | 2   |
| 6           | 680230      | SCREW 10-32 X 1 3/4                                  | 2   |
| 7           | W110617004  | GASKET AIR FILTER                                    | 2   |
| 8           |             | CARBURETOR ASSEMBLY ROBIN 22 HP                      | 1   |
| 9           | W160737007  | INSULATOR                                            | 1   |
| 10          | 1117        | HOSE 3' VAC                                          | 1   |
| 11          | 680236      | FUEL LOAD BLOCK KAWASAKI                             | 1   |
| 12          | 680235      | RUBBER CAP 1/4-KAWASAKI                              | 1   |
| 13          | 680229      | STUD M6 X 130 KAWASAKI                               | 2   |
| 14          | 680224      | RECOIL FILTER- KAWASAKI                              | 1   |
| 15          | W11013-7001 | AIR FILTER ( KAWASAKI FH541 V )                      | 1   |
| 16          | W11013-7006 | PRE CLEANER (KAWASAKI FH541 V)                       | 1   |
| 17          | W49065-7010 | FILTER-OIL (KAWASAKI FH541 V )                       | 1   |
| 18          | W49065-7007 | FILTER-OIL (KAWASAKI FS 481 V)                       | 1   |
| 19          | W92070-7004 | PLUG, SPARK BPR4ES (NGK), SOLID (KAWASAKI FS 481 V ) | 2   |
| 27          | 680298      | STARTER TO SOLENOID WIRE                             | 1   |
| 28          | R26338001A3 | SPACER                                               | 2   |
| 29          |             |                                                      | 1   |
| 30          | WBPR4ES     | SPARK PLUG BPR4ES                                    | 1   |