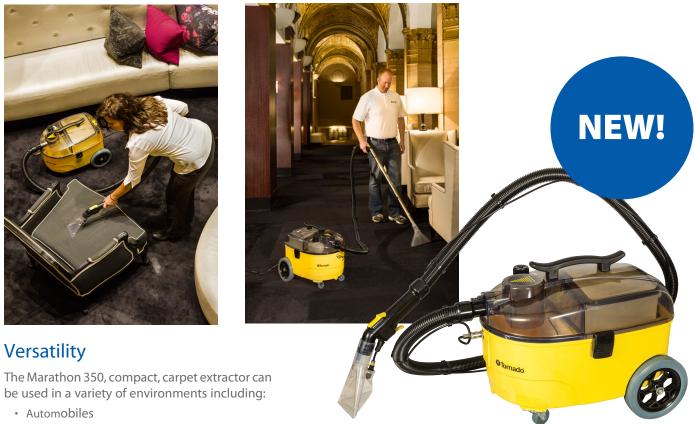

Marathon 350 Carpet Spotter. Go-anywhere design, professional extraction performance.

- Commercial buildings
- Hotels

۲

- Hospitals
- · Residential homes or apartment buildings
- and more

## Professional Performance

۲

Tackle upholstery, staircases, drapes, and other challenging cleaning applications with the Marathon 350 spray extraction cleaner. Move from room to room with ease with this highly mobile electric unit. This compact unit is perfect for cleaning auto interiors and for spot cleaning office areas and retail sales floors. The unit can even handle your spray extraction needs for small carpeted areas. The Marathon 350 sprays solution deep down into carpet, dissolves dirt, and recovers the dirty solution with ease and efficiency.