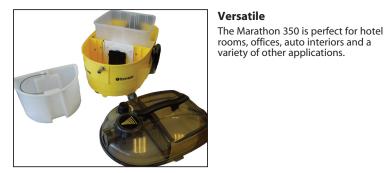

## Ease of Use

Solution and recovery tanks are removable for easy transport and disposal.

## Convenient

A separate accessories holder and the unit's mobility are among several features that make for ease of operation.

Marathon 350 Carpet Spotter

| PRODUCT SPECIFICATIONS               |                                                   |
|--------------------------------------|---------------------------------------------------|
|                                      |                                                   |
| MODEL                                | Marathon 350                                      |
| CATALOG NUMBER                       | 98132                                             |
| MACHINE DIMENSIONS                   |                                                   |
| DIMENSIONS (LXWXH)                   | 21 in x 15 in x 17 in<br>533 mm x 381 mm x 432 mm |
| NET WEIGHT                           | 22 lbs. / 10 kg                                   |
| CORD LENGTH                          | 15 ft / 5 m                                       |
| CLEANING SYSTEM                      |                                                   |
| SOLUTION TANK                        | 1.5 gal / 6 l                                     |
| RECOVERY TANK                        | 1.5 gal / 6 l                                     |
| WATERLIFT                            | 79 in / 2,000 mm                                  |
| PUMP PRESSURE                        | 58 p.s.i / 4 Bar                                  |
| SOUND LEVEL                          | 79 dB (A)                                         |
| MOTOR                                |                                                   |
| PUMP MOTOR                           | 50 W                                              |
| VACUUM MOTOR                         | 1,100 W / 9 amps                                  |
| OPTIONAL ACCESSORIES AND ATTACHMENTS |                                                   |
| 8' VACUUM HOSE                       | 35306M-07                                         |
| UPHOLSTERY TOOL                      | 35306M-06                                         |
| FLOOR TOOL                           | 35306M-05                                         |
| WAND (2 PCS)                         | 3530PU-04                                         |