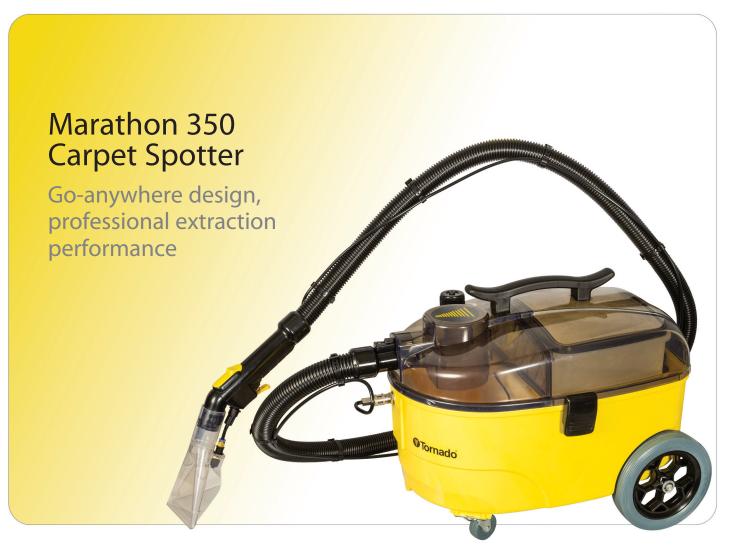

## Professional Performance

۲

Tackle upholstery, staircases, drapes, and other challenging cleaning applications with the Marathon 350 spray extraction cleaner. Move from room to room with ease with this highly mobile electric unit. This compact unit is perfect for cleaning auto interiors and for spot cleaning office areas and retail sales floors. The unit can even handle your spray extraction needs for small carpeted areas. The Marathon 350 sprays solution deep down into carpet, dissolves dirt, and recovers the dirty solution with ease and efficiency.

With a compact design and quiet operation, the units are favorites with health care and educational facilities as well as commercial buildings, restaurants and retail stores. The user simply sprays solution through the jet-sprayed pump and recovers the dirty solution through the included clearview tool.

## **Features You Want**

The Marathon 350's solution tank has a filter for pump protection as well as a convenient water level indicator. The recovery tank doubles as a removable bucket that is easy to carry and dump when full. The Marathon 350 includes a spray suction hose, floor tool, and utility hand tool. Accessories are storable in the separate accessories holder, and two large transport wheels and two front castors allow the unit to smoothly follow the operator's movements during use. ۲