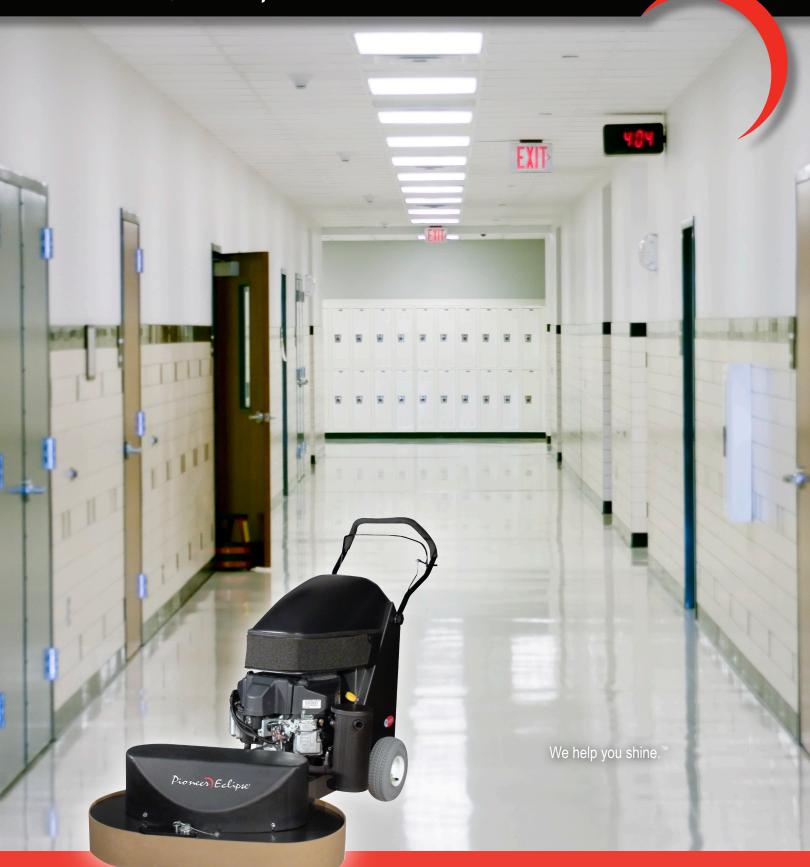

PE440ST

The Ultimate Stripping Machines

## The Ultimate Stripping Machine

- Partially enclosed body style enhances public friendly appearance.
- 2 Counter rotating brushes reduce strip splash.
- 3 RokBak™ deck for easy brush/pad installation from standing position.
- Non-marking tires that will not react with stripper.
- 5 Bail throttle with electric clutch ensures smooth start up.
- 6 Low profile deck (under 4" (10 cm)) for edge-to-edge operation.
- 7 Optional SafeSense<sup>™</sup> Emissions Monitoring System.
- Catalytic side mount muffler minimizes harmful emissions.
- HydroStar® and StripVac™ make the ultimate stripping system.
- Heavy gauge steel frame with durable splash skirt.