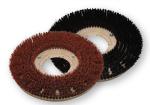

Heavy duty stripping brushes available to tackle even the toughest jobs.

Amano Pioneer Eclipse produces a wide variety of stripping chemicals that are aggressive and effective even on the toughest build-up.

Black strip and super strip pads provide effective stripping power on any floor surface.

EnviroStar Green™ stripping chemicals are environmentally preferred solutions to difficult stripping jobs.