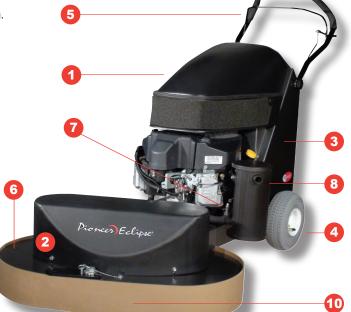

## The Ultimate Stripping Machine

- Partially enclosed body style enhances public friendly appearance.
- 2 Counter rotating brushes reduce strip splash.
- 3 RokBak™ deck for easy brush/pad installation from standing position.
- Non-marking tires that will not react with stripper.
- 5 Bail throttle with electric clutch ensures smooth start up.
- 6 Low profile deck (under 4" (10 cm)) for edge-to-edge operation.
- 7 Optional SafeSense<sup>™</sup> Emissions Monitoring System.
- Catalytic side mount muffler minimizes harmful emissions.
- HydroStar® and StripVac™ make the ultimate stripping system.
- Heavy gauge steel frame with durable splash skirt.