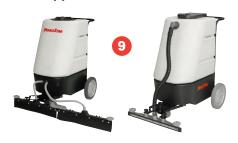

A complete system

## **Applicator and Vacuum**

CGA listed, CARB/EPA certified, CE approved

| Features and Performance |                                                         |                   |         |                 |                |             |                    |                 |
|--------------------------|---------------------------------------------------------|-------------------|---------|-----------------|----------------|-------------|--------------------|-----------------|
| Size                     | Performance                                             | Pad/Brush<br>Size | *Engine | Engine Speed    | Noise<br>Level | Start       | Pad/Brush<br>Speed | Weight          |
| 30" (76 cm)              | 26,500 ft <sup>2</sup> /hr<br>(2400 m <sup>2</sup> /hr) | 2 x 16" (40 cm)   | 603 cc  | 1600 - 3600 rpm | 87 dB (A)      | 12V Battery | 325 rpm            | 280 lb (127 kg) |
| 38" (96 cm)              | 33,500 ft <sup>2</sup> /hr<br>(3100 m <sup>2</sup> /hr) | 2 x 20" (51 cm)   | 603 cc  | 1600 - 3600 rpm | 87 dB (A)      | 12V Battery | 325 rpm            | 335 lb (161 kg) |