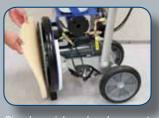

Easy fill exchange system features 3 removable 3 gallon bottle. Increases productivity & eliminates spills for safety

Wheels and frame can be positioned to lock the machine in place during transport.