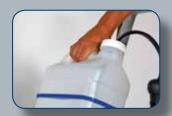

Easy fill exchange system features 3 removable 3 gallon bottle. Increases productivity & eliminates spills for safety

Wheels and frame can be positioned to lock the machine in place during transport.