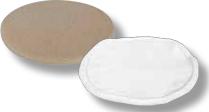

#### **Concrete Cleaning**

Eliminate excessive waste and harsh chemicals to remove the heavy soil that has settled deep down in the concrete pores and crevices. Mount the scrub brush with the weight kit, and witness the Taz action pick and lift away the grease and grime in a matter of seconds.