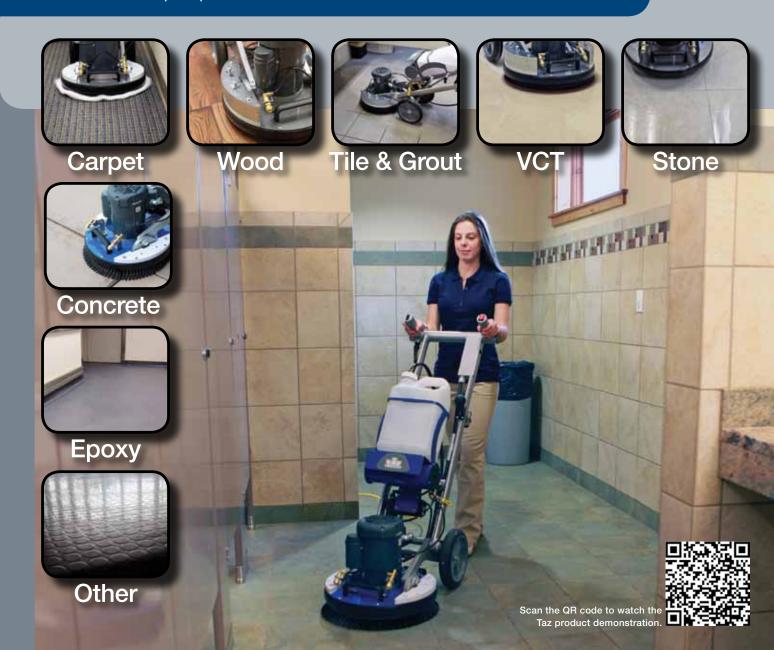

# Orb Technology

Orb Technology is a superior orbital mechanics system. Orbital mechanics allow this machine to vibrate and rotate at the same time; this dualmotion action sets this machine apart from the competition. This system allows the Taz to outperform any other machine on the market. It also allows it to be more versatile and work on eight different floor surfaces.

#### **Superior Orbital Mechanics**

- Orbital agitation requires less time, water, chemical, and heat.
- Designed so that the pad has 100% contact with the floor.
- Orbital technology reduces splash factor when compared to a rotary machine.