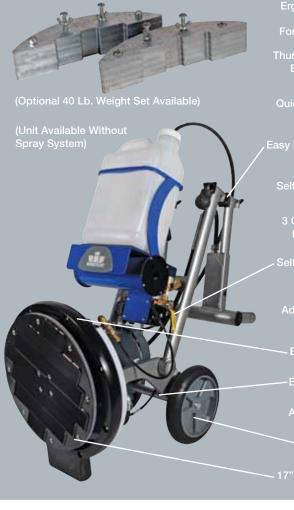

# **Stone**

A water only process to grind, hone, and polish stone floors.

Step 1 Step 2

Step 3

40 lbs of weight can be easily added for more down pressure.

Adjustable spray nozzles allows for cleaning in any direction.

Easy fill exchange system features 3 removable 3 gallon bottle. Increases productivity & eliminates spills for safety

Wheels and frame can be positioned to lock the machine in place during transport.

Specifications are subject to change without notice.

Ergonomic Vertical Handle Grips

3 Gallon Cartridge Bottle System

Self-Priming Control Handle

Windsor Innovations Protect: