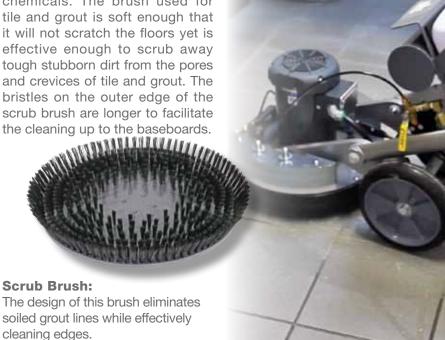

# **Tile & Grout**

The Taz cleans tile and grout quickly, effectively, and without the use of excessive water and harsh chemicals. The brush used for tile and grout is soft enough that it will not scratch the floors yet is effective enough to scrub away tough stubborn dirt from the pores and crevices of tile and grout. The bristles on the outer edge of the scrub brush are longer to facilitate the cleaning up to the baseboards.