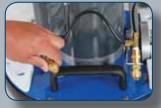

Easy fill exchange system features 3 removable 3 gallon bottle. Increases productivity & eliminates spills for safety

Wheels and frame can be positioned to lock the machine in place during transport.

Specifications are subject to change without notice.

Ergonomic Vertical Handle Grips

3 Gallon Cartridge Bottle System

Self-Priming Control Handle

Windsor Innovations Protect: