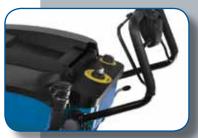

Specifications are subject to change without notice.

Brushes can be easily replaced in a few seconds without tools.

Simple, single knob controls all machine functions.

Foot operated caster is lowered for better mobility between cleaning locations.