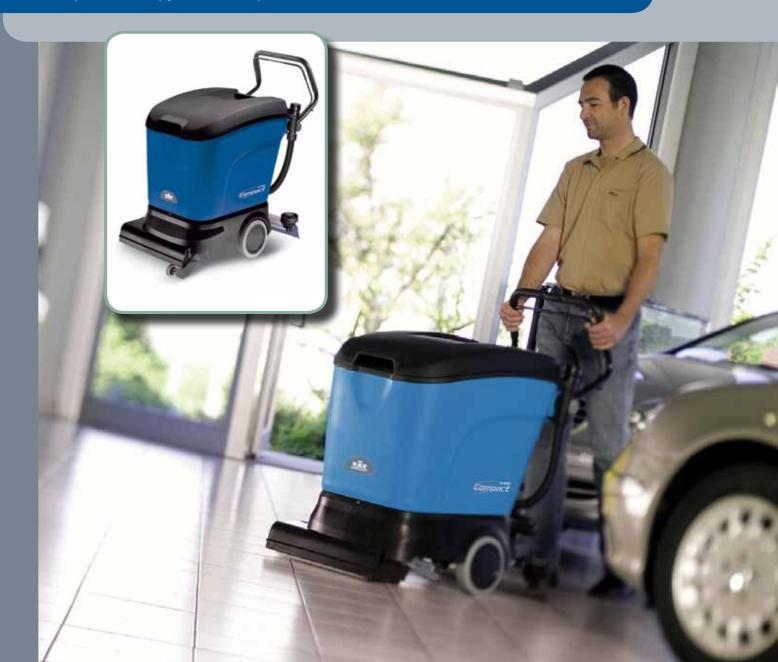

## Saber Compact 16 SP

16 inch Automatic Scrubber

Compact, maneuverable design adds productivity in hard to reach areas.

- » Small, agile scrubber for maintenance cleaning.
- » Saber's ergonomic, adjustable handle and simple controls make operation easy and increases productivity.
- » Maintenance friendly with easy access to all components reduces machine down-time.
- » Easy to clean, hygenic recovery tank