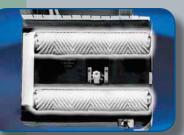

Specifications are subject to change without notice.

Brushes can be easily replaced in a few seconds without tools.

Simple, single knob controls all machine functions.

Foot operated caster is lowered for better mobility between cleaning locations.