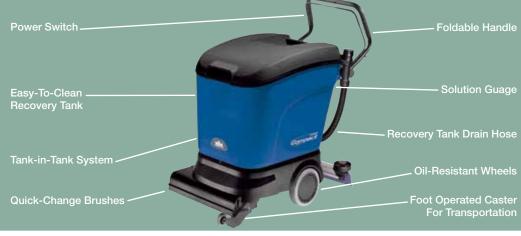

## Saber Compact 16 SP

16 inch Automatic Scrubber

Compact, maneuverable design adds productivity in hard to reach areas.

- » Small, agile scrubber for maintenance cleaning.
- » Saber's ergonomic, adjustable handle and simple controls make operation easy and increases productivity.
- » Maintenance friendly with easy access to all components reduces machine down-time.
- » Easy to clean, hygenic recovery tank

Specifications are subject to change without notice.

Brushes can be easily replaced in a few seconds without tools.

Simple, single knob controls all machine functions.

Foot operated caster is lowered for better mobility between cleaning locations.