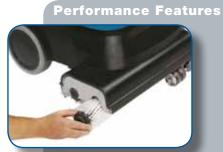

## Saber Compact 16 SP

16 inch Automatic Scrubber

Compact, maneuverable design adds productivity in hard to reach areas.

- » Small, agile scrubber for maintenance cleaning.
- » Saber's ergonomic, adjustable handle and simple controls make operation easy and increases productivity.
- » Maintenance friendly with easy access to all components reduces machine down-time.
- » Easy to clean, hygenic recovery tank

Specifications are subject to change without notice.

Brushes can be easily replaced in a few seconds without tools.

Simple, single knob controls all machine functions.

Foot operated caster is lowered for better mobility between cleaning locations.