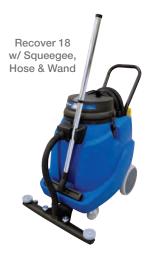

## **Technical Specifications**

|                                                             | Recover 18                                                                                                                      |
|-------------------------------------------------------------|---------------------------------------------------------------------------------------------------------------------------------|
| Model:                                                      | 1.013-017.0 Recover 18 w/ Squeegee, Hose & Wand 1.013-019.0 Recover 18 w/ Hose and Wand 1.103-492.0 Recover 18 w/ Squeegee Only |
| Vacuum Motor<br>Maximum Power:<br>Vacuum:<br>Air Flow Rate: | 1.8 hp (1380 watts)<br>80" waterlift (20 Kpa)<br>142 cfm (67 l/s)                                                               |
| Container Capacity:                                         | 18 gal (68 l)                                                                                                                   |
| Power Cord Length:                                          | 50' (15m)                                                                                                                       |
| Noise Level:                                                | 71 dBA                                                                                                                          |
| Wheels<br>Front:<br>Rear:                                   | 4" swivel castor<br>2 x 10" wheels                                                                                              |
| Squeegee Width:                                             | 24.5"                                                                                                                           |
| Weight:                                                     | 64 lbs                                                                                                                          |
| Dimensions (L x W x H): (Length includes squeegee)          | 35.5 x 24.5 x 37.5                                                                                                              |