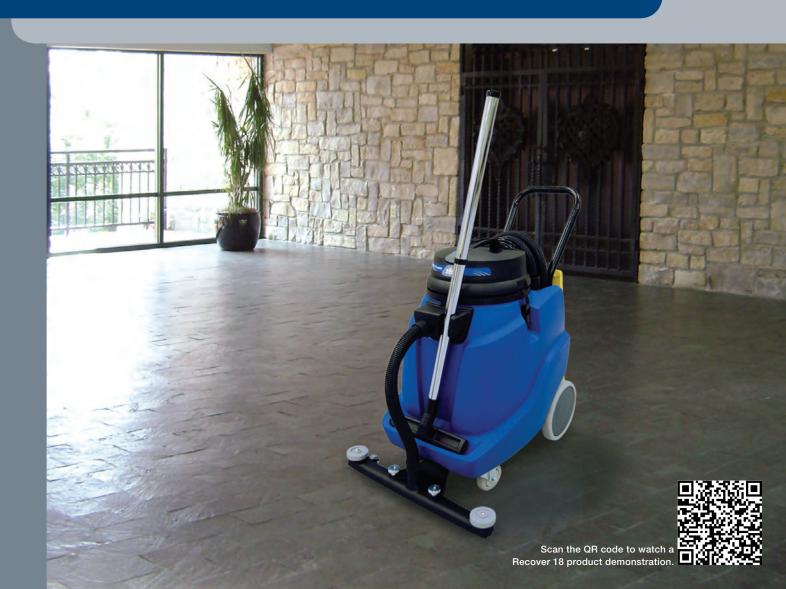

## Recover™ 18

Utility Wet/Dry Vacuum

18 Gallon High Performance Wet/Dry Designed For Ease of Use

- » 18 gallon capacity offers easy mobility for medium to large jobs in a variety of locations
- » Front-mounted squeegee offers more productive water pick-up
- » Unique tank design that results in 100% dumping of solution with no tipping required
- » Designed with an easy-access squeegee lift lever
- » Self-adjusting squeegee assembly
- » Easy to use, train, operate
- » Complete with on-board tool storage compartment with safety sign storage bracket

## Performance Features

Unique tank design allows for 100% dumping without tipping

Large filter enables a constant high suction power and long working intervals without interruption.

Self-adjusting squeegee blades.

Tool compartment with safety sign storage bracket.

Designed with an easy-access squeegee lift lever

www.windsorind.com » 800-444-7654 1351 W. Stanford Ave. Englewood, CO 80110 USA

A member of KÄRCHER North America