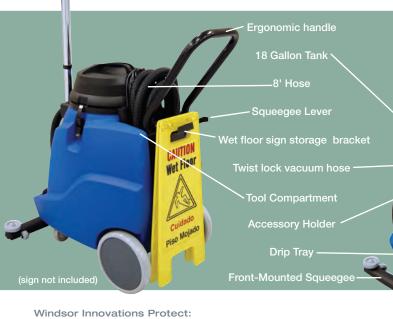

## Recover™ 18

Utility Wet/Dry Vacuum

18 Gallon High Performance Wet/Dry Designed For Ease of Use

- » 18 gallon capacity offers easy mobility for medium to large jobs in a variety of locations
- » Front-mounted squeegee offers more productive water pick-up
- » Unique tank design that results in 100% dumping of solution with no tipping required
- » Designed with an easy-access squeegee lift lever
- » Self-adjusting squeegee assembly
- » Easy to use, train, operate
- » Complete with on-board tool storage compartment with safety sign storage bracket

## Performance Features

Unique tank design allows for 100% dumping without tipping

Large filter enables a constant high suction power and long working intervals without interruption.

Self-adjusting squeegee blades.

Tool compartment with safety sign storage bracket.

Designed with an easy-access squeegee lift lever

www.windsorind.com » 800-444-7654 1351 W. Stanford Ave. Englewood, CO 80110 USA

A member of KÄRCHER North America