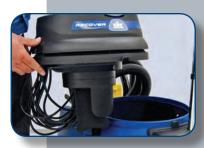

## Performance Features

Unique tank design allows for 100% dumping without tipping

Large filter enables a constant high suction power and long working intervals without interruption.

Self-adjusting squeegee blades.