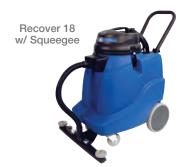

## **Technical Specifications**

|                                                             | Recover 18                                                                                                                      |
|-------------------------------------------------------------|---------------------------------------------------------------------------------------------------------------------------------|
| Model:                                                      | 1.013-017.0 Recover 18 w/ Squeegee, Hose & Wand 1.013-019.0 Recover 18 w/ Hose and Wand 1.103-492.0 Recover 18 w/ Squeegee Only |
| Vacuum Motor<br>Maximum Power:<br>Vacuum:<br>Air Flow Rate: | 1.8 hp (1380 watts)<br>80" waterlift (20 Kpa)<br>142 cfm (67 l/s)                                                               |
| Container Capacity:                                         | 18 gal (68 l)                                                                                                                   |
| Power Cord Length:                                          | 50' (15m)                                                                                                                       |
| Noise Level:                                                | 71 dBA                                                                                                                          |
| Wheels<br>Front:<br>Rear:                                   | 4" swivel castor<br>2 x 10" wheels                                                                                              |
| Squeegee Width:                                             | 24.5"                                                                                                                           |
| Weight:                                                     | 64 lbs                                                                                                                          |
| Dimensions (L x W x H): (Length includes squeegee)          | 35.5 x 24.5 x 37.5                                                                                                              |