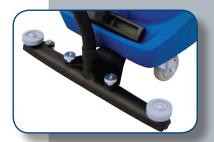

## Recover™ 18

Utility Wet/Dry Vacuum

18 Gallon High Performance Wet/Dry Designed For Ease of Use

- » 18 gallon capacity offers easy mobility for medium to large jobs in a variety of locations
- » Front-mounted squeegee offers more productive water pick-up
- » Unique tank design that results in 100% dumping of solution with no tipping required
- » Designed with an easy-access squeegee lift lever
- » Self-adjusting squeegee assembly
- » Easy to use, train, operate
- » Complete with on-board tool storage compartment with safety sign storage bracket

## Performance Features

Unique tank design allows for 100% dumping without tipping

Large filter enables a constant high suction power and long working intervals without interruption.

Self-adjusting squeegee blades.