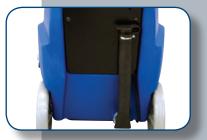

## Performance Features

Unique tank design allows for 100% dumping without tipping

Large filter enables a constant high suction power and long working intervals without interruption.

Self-adjusting squeegee blades.

Tool compartment with safety sign storage bracket.

Designed with an easy-access squeegee lift lever

www.windsorind.com » 800-444-7654 1351 W. Stanford Ave. Englewood, CO 80110 USA

A member of KÄRCHER North America