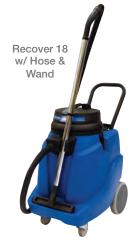

## **Technical Specifications**

|                                                             | Recover 18                                                                                                                      |
|-------------------------------------------------------------|---------------------------------------------------------------------------------------------------------------------------------|
| Model:                                                      | 1.013-017.0 Recover 18 w/ Squeegee, Hose & Wand 1.013-019.0 Recover 18 w/ Hose and Wand 1.103-492.0 Recover 18 w/ Squeegee Only |
| Vacuum Motor<br>Maximum Power:<br>Vacuum:<br>Air Flow Rate: | 1.8 hp (1380 watts)<br>80" waterlift (20 Kpa)<br>142 cfm (67 l/s)                                                               |
| Container Capacity:                                         | 18 gal (68 l)                                                                                                                   |
| Power Cord Length:                                          | 50' (15m)                                                                                                                       |
| Noise Level:                                                | 71 dBA                                                                                                                          |
| Wheels<br>Front:<br>Rear:                                   | 4" swivel castor<br>2 x 10" wheels                                                                                              |
| Squeegee Width:                                             | 24.5"                                                                                                                           |
| Weight:                                                     | 64 lbs                                                                                                                          |
| Dimensions (L x W x H): (Length includes squeegee)          | 35.5 x 24.5 x 37.5                                                                                                              |