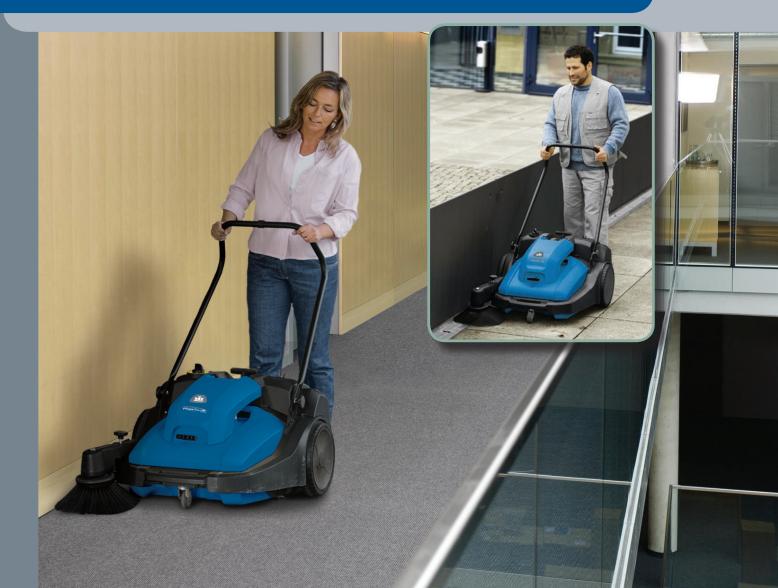

# Radius<sup>™</sup> 280 Deluxe

Walk-Behind Battery Sweeper

Fast, efficient sweeping indoors or outdoors – on hard floor or carpet.

- » Outstanding performance on wide range of sweeping applications.
- » Quiet 69 dBA operation.
- » Main broom and side broom are motor driven for simple, consistent sweeping.
- » Simple, no-tool main and side broom adjustment.

# Deluxe Model:

- » Active, vacuum dust control for improved indoor air quality.
- » Efficient, automotive style filter with manual shaker.

Order Number.:

**Cleaning Path:** 

Performance (Pratical)

Main Broom Length:

# **Performance Features**

Push handle can be adjusted completely flat for space-saving

Main roller brush easily adjustable n six positions.

Active Dust Control with unique

Direct Throw: the main brush sweeps the dirt forward into the container. The advantages are: reduced physical effort; easy to handle; less dust is generated.