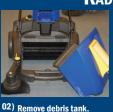

## **WINDSOR**

## RADIUS 280 DELUXE

01) Unplug the on-board battery charger from the

outlet.

02) Adjust the handle to a comfortable position.

03) Turn the machine on.

04) Adjust main broom. Towards (+) increases pressure and towards (-) decreases pressure.