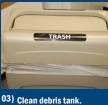

## **WINDSOR**

## RADIUS 280 DELUXE

01) Unplug the on-board battery charger from the

outlet.

02) Adjust the handle to a comfortable position.

03) Turn the machine on.

04) Adjust main broom. Towards (+) increases pressure and towards (-) decreases pressure.