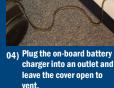

## **WINDSOR**

## RADIUS 280 DELUXE

01) Unplug the on-board battery charger from the

outlet.

02) Adjust the handle to a comfortable position.

03) Turn the machine on.

04) Adjust main broom. Towards (+) increases pressure and towards (-) decreases pressure.