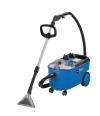

## WINDSOR PRIZA

OPERATION

01) Plug the cord into a grounded outlet.

02) Connect the solution line and vacuum hose to the machine.

03) Connect the solution line and vacuum hose to the wand accessory.

04) Fill the solution tank with water and extraction rinse.

05) Turn on the vacuum and solution spray.

06) Press the button on the wand accessory to spray the solution.

07) Unplug the cord from the outlet and store.