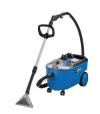

## WINDSOR PRIZA

OPERATION

01) Plug the cord into a grounded outlet.

02) Connect the solution line and vacuum hose to the machine.

03) Connect the solution line and vacuum hose to the wand accessory.

04) Fill the solution tank with water and extraction rinse.