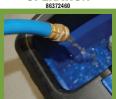

## **WINDSOR PRIZA**

**MAINTENANCE** 86372460

01) Empty the recovery tank.

02) Clean the recovery tank.

03) Vacuum out any excess water.

04) Store the machine properly.

Bold Innovation, Expert Results.

Bold Innovation. Expert Results.

05) Turn on the vacuum and solution spray.

06) Press the button on the wand accessory to spray the solution.

07) Unplug the cord from the outlet and store.