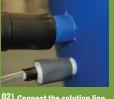

## WINDSOR PRIZA

OPERATION

01) Plug the cord into a grounded outlet.

02) Connect the solution line and vacuum hose to the machine.

03) Connect the solution line and vacuum hose to the wand accessory.

04) Fill the solution tank with water and extraction rinse.