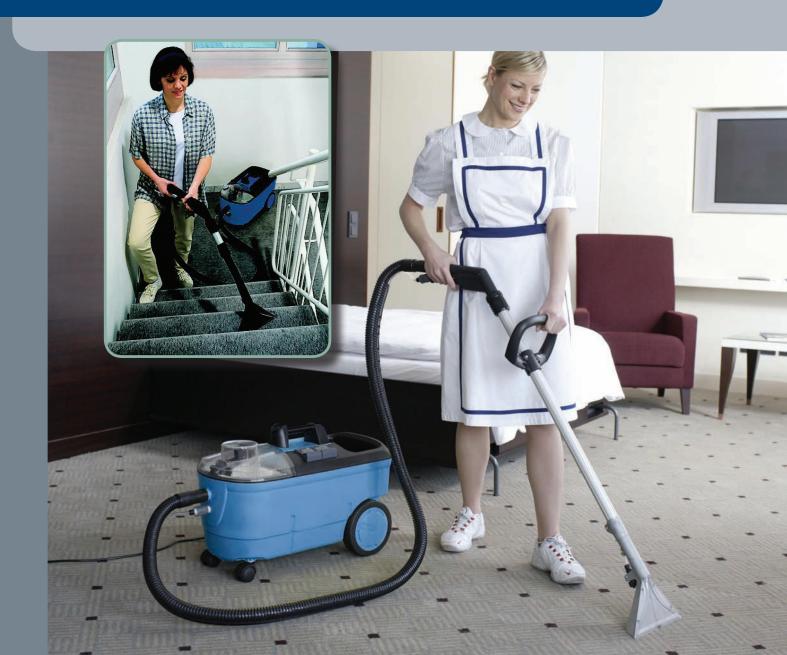

## Priza™

Spray extraction cleaner for commercial applications

Perfect size for the job.

- » Powerful, compact spray extraction for smaller areas and upholstery cleaning.
- » Adjustable handle on the floor tool enables a safer grip and ergonomic positioning of the operator.
- » Powerful vacuum motor means little residual moisture is left after cleaning.
- » Carpets dry up to 63% faster than with other products.
- » Removable dirty water tank.
- » Solution tank can be emptied by placing suction tool in clean water tank.