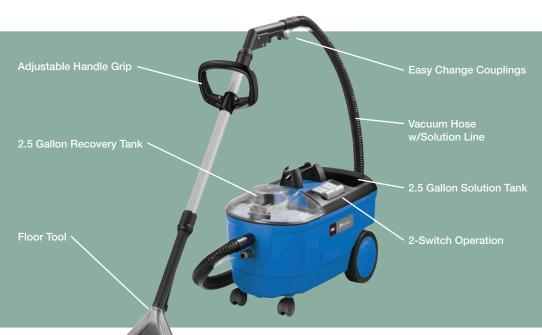

## Priza™

Spray extraction cleaner for commercial applications

Perfect size for the job.

- » Powerful, compact spray extraction for smaller areas and upholstery cleaning.
- » Adjustable handle on the floor tool enables a safer grip and ergonomic positioning of the operator.
- » Powerful vacuum motor means little residual moisture is left after cleaning.
- » Carpets dry up to 63% faster than with other products.
- » Removable dirty water tank.
- » Solution tank can be emptied by placing suction tool in clean water tank.

## **Technical Specifications**

|                           | Priza                                                                                              |
|---------------------------|----------------------------------------------------------------------------------------------------|
| Order No.:                | 1.100-122.0                                                                                        |
| Air Flow Rate:            | 114.4 cfm (54 l/s)                                                                                 |
| Vacuum:                   | 88" waterlift (220/22 Mbar/Kpa)                                                                    |
| Spray Rate:               | 0.26 gal/min (1.0 l/min)                                                                           |
| Solution Tank:            | 2.6 gal (10 l)                                                                                     |
| Recovery Tank:            | 2.4 gal (9 l)                                                                                      |
| Fan:                      | 1.67 hp (1250 watts)                                                                               |
| Pump:                     | 40 watts                                                                                           |
| Weight:                   | 22.7 lbs (10.3 kg)                                                                                 |
| Wheels<br>Front:<br>Rear: | 2 x 2" casters<br>2 x 7"                                                                           |
| Dimensions (LxWxH):       | 26.2" x 12.6" x 17.1"<br>(665 mm x 320 mm x 435 mm)                                                |
| Standard Tools:           | 8.2' (2.5 m) Spray hose with integral water feed, floor tool with bend and suction wand, hand tool |
| Optional Accessories:     | Hard surface adapter (4.762-220.0)                                                                 |
| Warranty:                 | Windsor One Year Protection Plan.<br>See full warranty for details                                 |

## **Performance Features**

Sturdy couplings ensure a fixed connection and easy change out of accessories. Integrated solution/vacuum hose.

Ideal for smaller spaces such as

Easy two-switch operation.

Windsor Innovations Protect: