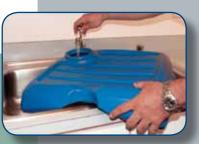

## Pivot™

16" Dual Brush, Cylindrical Floor Machine.

Powerful cleaning tool for challenging floor applications.

- » Floor machine using cylindrical brushes for aggressive cleaning on porous or uneven floors
- Superior scrubbing performance with two counter-rotating brushes and
  60 lbs of down pressure delivering 4-6 times the contact pressure of a disc unit
- » Versatile
  - Can operate like a traditional swing machine for productivity in open areas or like a walk-behind for precise cleaning along walls and in corners
  - Can be used to maintain or deep clean a wide variety of floors like grouted tile, rubber disc and natural stone
- » Compact and portable
- » Designed for maintenance and deep cleaning in confined area and on a number of different tiled surfaces
- » Simple to operate and maintain