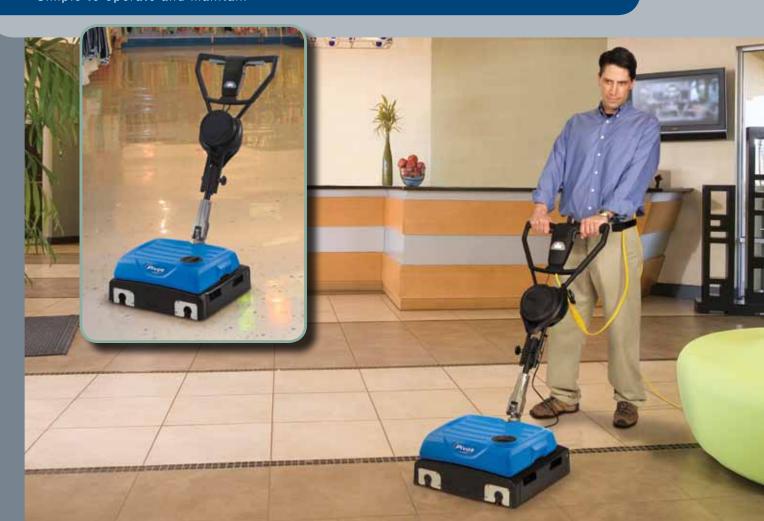

## Pivot™

16" Dual Brush, Cylindrical Floor Machine.

Powerful cleaning tool for challenging floor applications.

- » Floor machine using cylindrical brushes for aggressive cleaning on porous or uneven floors
- Superior scrubbing performance with two counter-rotating brushes and
  60 lbs of down pressure delivering 4-6 times the contact pressure of a disc unit
- » Versatile
  - Can operate like a traditional swing machine for productivity in open areas or like a walk-behind for precise cleaning along walls and in corners
  - Can be used to maintain or deep clean a wide variety of floors like grouted tile, rubber disc and natural stone
- » Compact and portable
- » Designed for maintenance and deep cleaning in confined area and on a number of different tiled surfaces
- » Simple to operate and maintain