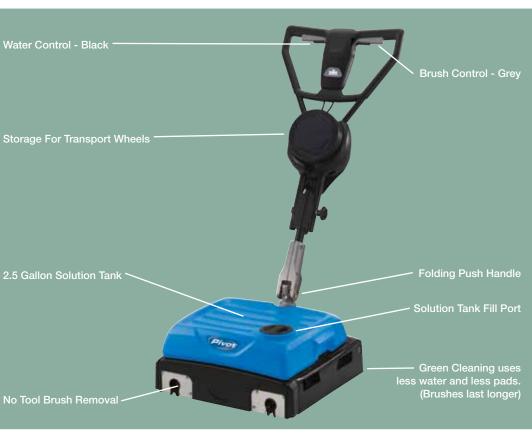

## **Technical Specifications**

|                         | Pivot                                         |                                                                         |
|-------------------------|-----------------------------------------------|-------------------------------------------------------------------------|
| Working Width:          | 16"                                           |                                                                         |
| Brush Speed:            | 600 rpm                                       |                                                                         |
| Tank Capacity:          | 2.5 Gallons                                   |                                                                         |
| Noise Level:            | 69 dBA                                        |                                                                         |
| Weight:                 | 60 lbs                                        |                                                                         |
| Machine Height:         | 5.5" w/o Solution Tank<br>10" w/Solution Tank |                                                                         |
| Dimensions (L x W x H): | 20" x 18" x 47"                               |                                                                         |
| Coverage:               | 3200 ft²/hr                                   |                                                                         |
| Accessories:            | White Brush (x2) (4.762-250.0)                | Softer bristle for more delicate floors and soft scrubbing applications |
|                         | Red Brush (x2)<br>(4.762-249.0)               | Medium hard bristle for normal cleaning applications                    |
|                         | Orange Brush (x2) (4.762-251.0)               | Medium hard tapered bristle for tile and grout cleaning                 |
|                         | Green Brush (x2)<br>(4.762-252.0)             | Hard bristle for tough grease and dirt removal                          |

## Performance Features

No tool brush removal, provides

2.5 gallon solution tank is easily