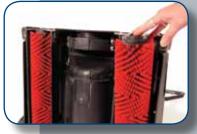

## Performance Features

No tool brush removal, provides

2.5 gallon solution tank is easily