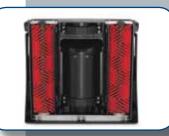

## Performance Features

No tool brush removal, provides

2.5 gallon solution tank is easily