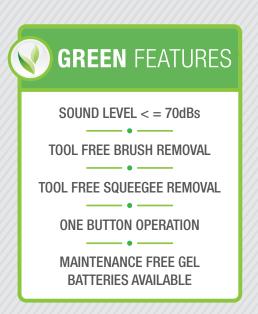

## **E30** | PRODUCT FEATURES

The E30 is a disc brush scrubber with a 30" cleaning path and is available in traction drive. Advanced technology makes the E30 a part of the innovative walk-behind scrubber line, the E Series. Easy-to-understand controls ensure that the machine is simple to operate. The compact and sleek design results in total operator comfort by focusing on ergonomics and provides an excellent line of sight to the area to be cleaned. The adjustable handle and ergonomic hand bails offer superior handling of the machine and the traction drive models offer ergonomic, adjustable speed regulation with the turn of a dial. The E30 contains an on-board charger that is convenient and allows the machine to be charged anywhere. When the on-board charger is plugged in, the machine is not operable. The E30 also features brush loading and unloading. A parabolic squeegee is standard on the traction drive model. The squeegees are designed so that no operator adjustment is necessary. This vacuum contains a 23 gallon solution tank and an easy-to-clean, hygienic, 23 gallon recovery tank.