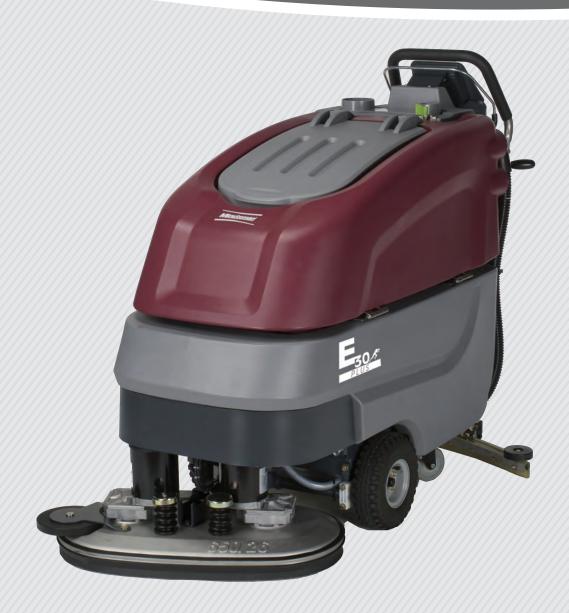

## **E30** | PRODUCT FEATURES

The E30 is a disc brush scrubber with a 30" cleaning path and is available in traction drive. Advanced technology makes the E30 a part of the innovative walk-behind scrubber line, the E Series. Easy-to-understand controls ensure that the machine is simple to operate. The compact and sleek design results in total operator comfort by focusing on ergonomics and provides an excellent line of sight to the area to be cleaned. The adjustable handle and ergonomic hand bails offer superior handling of the machine and the traction drive models offer ergonomic, adjustable speed regulation with the turn of a dial. The E30 contains an on-board charger that is convenient and allows the machine to be charged anywhere. When the on-board charger is plugged in, the machine is not operable. The E30 also features brush loading and unloading. A parabolic squeegee is standard on the traction drive model. The squeegees are designed so that no operator adjustment is necessary. This vacuum contains a 23 gallon solution tank and an easy-to-clean, hygienic, 23 gallon recovery tank.