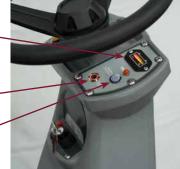

## WHY STAND WHEN YOU CAN SIT

The MAX Ride 20 is the first compact micro rider scrubber engineered with large rider durability in mind. Built on an extremely durable e-coated steel frame with large integrated solution and recovery tank capacities, the MAX Ride maximizes productivity at an exceptional value.

This innovative Micro rider with its unique squeegee assembly to brush proximity offers best in class water pick up.

Enhance the Max Ride 20 with the integration of Minuteman's SPORT technology (OPTIONAL).

## MAX Ride 20 Features & Specifications

**Key Features:** 

- Auto Load and Unload of brush or pad driver
- **On-board Charger**
- Capable of turning 360 degrees on its own axis providing exceptional maneuverability
- 18 gallon solution and recovery tanks •
- Squeegee is contained under the unit and follows the brush/pad driver for • complete water pickup
- SPORT Technology (Optional)