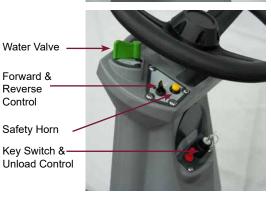

> Come Visit our Website at www.minutemanintl.com

Battery Indicator

Vacuum & Squeegee Assembly Control

Brush Load & Activation Control

Reverse Control

**Tool Free** Squeegee Removal

Flexible Drain Hose

Water Level Indication