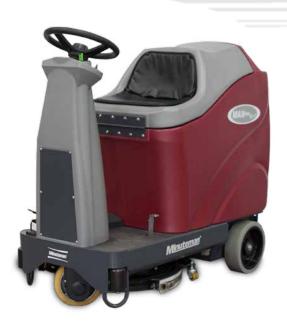

## WHY STAND WHEN YOU CAN SIT

The MAX Ride 20 is the first compact micro rider scrubber engineered with large rider durability in mind. Built on an extremely durable e-coated steel frame with large integrated solution and recovery tank capacities, the MAX Ride maximizes productivity at an exceptional value.

This innovative Micro rider with its unique squeegee assembly to brush proximity offers best in class water pick up.

Enhance the Max Ride 20 with the integration of Minuteman's SPORT technology (OPTIONAL).

## MAX Ride 20 Features & Specifications

**Key Features:** 

- Auto Load and Unload of brush or pad driver
- **On-board Charger**
- Capable of turning 360 degrees on its own axis providing exceptional maneuverability
- 18 gallon solution and recovery tanks •
- Squeegee is contained under the unit and follows the brush/pad driver for • complete water pickup
- SPORT Technology (Optional)