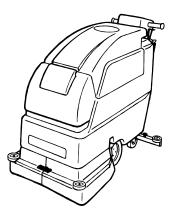

## Speed Scrub™ 2401 & 2601 Automatic Scrubbers

| Features                            | Specifications                                              |                                                             |
|-------------------------------------|-------------------------------------------------------------|-------------------------------------------------------------|
| Product Name                        | Speed Scrub™ 2401                                           | Speed Scrub™ 2601                                           |
| Model Number                        | 612216/Canadian#612100/FaST <sup>TM</sup> #613386           | 612219/Canadian #612496/FaST™#613385                        |
| Chassis/Body Construction           |                                                             |                                                             |
| Chassis Construction:               | Rotationally-molded polyethylene                            | Rotationally-molded polyethylene                            |
| Casters:                            | (2) 4 in/10 cm diameter x 1-1/2 in 3.8 cm                   | (2) 4 in/10 cm diameter x 1-1/2 in 3.8 cm                   |
| Drive Wheel:                        | (2) 8 in /20 cm diameter x 2 in/ 5 cm                       | (2) 8 in /20 cm diameter x 2 in/ 5 cm                       |
| Dimensions                          |                                                             |                                                             |
| Product Height:                     | 39 in /99.06 cm                                             | 39 in / 99.06 cm                                            |
| Product Length:                     | 50 in /127 cm                                               | 50 in /127 cm                                               |
| Product Width:                      | 26 in /66.04 cm                                             | 28 in /71.12 cm                                             |
| Product Weight:                     | 375 lb w/o batteries /170.1 kg                              | 375 lb w/o batteries /170.1 kg                              |
|                                     | 600 lb with batteries /272.16 kg                            | 600 lb with batteries /272.16 kg                            |
| Productivity                        |                                                             |                                                             |
| Cleaning Rate Per Hour:             | $24,000 \text{ ft}^2 / 2229.6 \text{ m}^2 \text{ per hour}$ | $26,000 \text{ ft}^2 / 2415.4 \text{ m}^2 \text{ per hour}$ |
| (excludes dump/fill cycles)         |                                                             |                                                             |
| Cleaning Width:                     | 23-1/8 in / 58.73 cm                                        | 25-1/8 in / 63.80 cm                                        |
| Battery System                      |                                                             |                                                             |
| Battery Amp Hour Rating:            | 215 A                                                       | 215 A                                                       |
| Battery Count:                      | 2                                                           | 2                                                           |
| Battery Description:                | 12 V, deep cycle lead acid batteries with rope              | 12 V, deep cycle lead acid batteries with rope              |
|                                     | handles                                                     | handles                                                     |
| Battery Run Time Per Charge:        | Up to 4-3/4 hours                                           | Up to 4-3/4 hours                                           |
| Charging Unit Description:          | 20 A automatic charge                                       | 20 A automatic charger                                      |
| <b>Brush/Pad Drive System</b>       |                                                             |                                                             |
| Brush/Pad Diameter:                 | (2) 12 in / 30.48 cm                                        | (2) 13 in / 33.02 cm                                        |
| Motor Amps:                         | 15 A                                                        | 15 A                                                        |
| Motor Hp:                           | .75 hp                                                      | .75 hp                                                      |
| Motor Volts:                        | 24 V                                                        | 24 V                                                        |
| Motor RPM:                          | 220 rpm                                                     | 220 rpm                                                     |
| Brush/Pad Pressure:                 | Variable; 40 - 150 lb / 18 - 68 kg                          | Variable; 40 - 150 lb / 18-68 kg                            |
| Decibel Rating                      |                                                             |                                                             |
| Ten Foot Rating:                    | 70 dBa                                                      | 70 dBa                                                      |
| Five Foot Rating:                   | 73 dBa                                                      | 73 dBa                                                      |
| Operator's Position Rating:         | 75 dBa                                                      | 75 dBa                                                      |
| Solution Delivery System            |                                                             |                                                             |
| Max Sol. Flow Rate- Conventional    | .75 gpm/ .284 L/min                                         | .75 gpm/ .284 L/min                                         |
| Sol. Flow Rate - FaST <sup>TM</sup> | .15 gpm / .04 L/min                                         | .15 gpm / .04 L/min                                         |
| Solution Capacity:                  | 17 gal / 64.35 L                                            | 17 gal /64.35 L                                             |